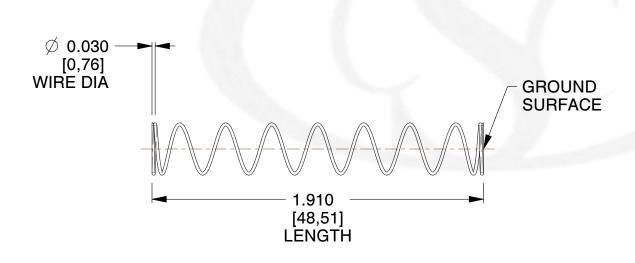

## **NOTES:**

1. Material : Spring Steel 2. Finish : Glod Irridite

3. Ends: Closed and Ground

4. Total Coils: 10.000

5. Sugg. Max. Deflection: 0.970 (in)6. Sugg. Max. Load: 2.300 (lbs)

7. All Drawing Dimensions are in Inches [mm]