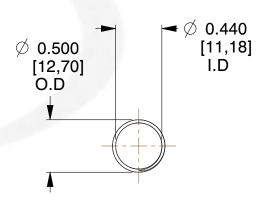

## **NOTES:**

1. Material : Spring Steel 2. Finish : Glod Irridite

3. Ends: Closed and Ground

4. Total Coils: 10.000

5. Sugg. Max. Deflection: 0.970 (in)6. Sugg. Max. Load: 2.300 (lbs)

7. All Drawing Dimensions are in Inches [mm]