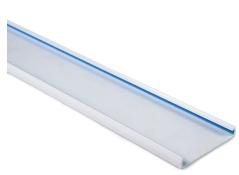

## **Specification Sheet**

Part Number: 181-91509

Cover is flush with the side of the duct for increased wire capacity and allows for tight, side by side duct placement.

Wiring Duct Cover for 1-1/2" Duct, 6 ft Long, PVC, White, 30ft/box