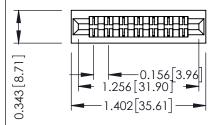

| <b>Mounting</b> | Option   |
|-----------------|----------|
| No Mount        | ing Lugs |

**Contact Detail** 

PC Tail .023x.013(0.58x0.33) - Tail LG=.213(5.41) .156 [3.96] Contact Spacing x .200 [5.08] Row Spacing