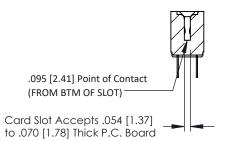

| <b>Mounting</b> | Option   |
|-----------------|----------|
| No Mount        | ing Lugs |

**Contact Detail** 

PC Tail .023x.013(0.58x0.33) - Tail LG=.213(5.41) .156 [3.96] Contact Spacing x .200 [5.08] Row Spacing



1





## **See Accompanying Pages for:**

- **Contact Bend Details**
- **Mounting Options**

SECTION A-A

307 ENG MASTER

DATE: AUG. 11/09

SHEET 1 OF 3



307 Assembly

| 307 / 357 Card Edge Connector<br>Part Number: 307-014-424-201 |                                                                                                                                             | ACAD REFERENCE NO. |                                   |     |  |  |
|---------------------------------------------------------------|---------------------------------------------------------------------------------------------------------------------------------------------|--------------------|-----------------------------------|-----|--|--|
|                                                               |                                                                                                                                             | DRAWN:             | J