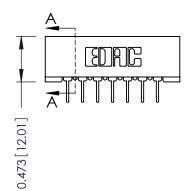

## **See Accompanying Pages for:**

- **Contact Bend Details**
- **Mounting Options**

SECTION A-A

307 ENG MASTER

DATE: AUG. 11/09

SHEET 1 OF 3

307 Assembly

| 307 / 357 Card Edge Connector<br>Part Number: 307-014-424-201 |                                                                                                                                             | ACAD REFERENCE NO. |                                   |     |  |  |
|---------------------------------------------------------------|---------------------------------------------------------------------------------------------------------------------------------------------|--------------------|-----------------------------------|-----|--|--|
|                                                               |                                                                                                                                             | DRAWN:             | J.LEE                             | D   |  |  |
|                                                               |                                                                                                                                             | CHECKED            | ):                                | D   |  |  |
|                                                               | THESE DRAWINGS AND SPECIFICATIONS<br>ARE THE PROPERTY OF EDAC INC.,AND<br>SHALL NOT BE REPRODUCED,OR COPIED<br>OR USED AS THE BASIS FOR THE | SCALE:             | NTS                               | S   |  |  |
|                                                               |                                                                                                                                             | DRAWING            | NUMBER                            |     |  |  |
|                                                               |                                                                                                                                             |                    | MANUELO TUDE OD CALE OF ADDADATUC | 1 - |  |  |