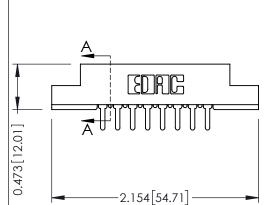

#4-40 Unified Threaded Inserts PC Tail .046x.013(1.17x0.33) - Tail LG=.213(5.41) .156 [3.96] Contact Spacing x .200 [5.08] Row Spacing 1.412 [35.86] - 0.156 [3.96] - 0.156 [3.96] - 1.844 [46.84] - 1.844 [46.84]

## **See Accompanying Pages for:**

- Contact Bend Details
- Mounting Options

THIS IS A C.A.D. GENERATED DRAWING

ISSUE NUMBER

ORIGINAL

SECTION A-A

307 ENG MASTER

DATE: AUG. 11/09

SHEET 1 OF 3

J.LEE

307 Assembly

NTS

| 307 / 357 Card Edge Connector<br>Part Number: 307-016-520-208 |                   |                                                                                                                                                                                                 | ACAD RE |
|---------------------------------------------------------------|-------------------|-------------------------------------------------------------------------------------------------------------------------------------------------------------------------------------------------|---------|
|                                                               |                   |                                                                                                                                                                                                 | DRAWN:  |
|                                                               |                   |                                                                                                                                                                                                 | CHECKE  |
|                                                               | EDAC INC          | THESE DRAWINGS AND SPECIFICATIONS ARE THE PROPERTY OF EDAC INC.,AND SHALL NOT BE REPRODUCED,OR COPIED OR USED AS THE BASIS FOR THE MANUFACTURE OR SALE OF APPARATUS WITHOUT WRITTEN PERMISSION. | SCALE:  |
|                                                               | TORONTO, ONTARIO  |                                                                                                                                                                                                 | DRAWING |
|                                                               | QUALITY & SERVICE |                                                                                                                                                                                                 | ;       |