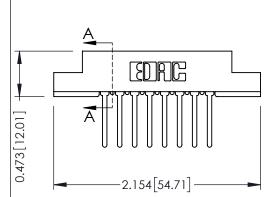

## **See Accompanying Pages for:**

- **Contact Bend Details**
- **Mounting Options**

**SECTION A-A** 

307 ENG MASTER DATE: AUG. 11/09

SHEET 1 OF 3

| 307 / 357 Card Edge Connector<br>Part Number: 307-016-542-204 |                                                                                                                                                                                                 | ACAD REFERENCE NO. |              |
|---------------------------------------------------------------|-------------------------------------------------------------------------------------------------------------------------------------------------------------------------------------------------|--------------------|--------------|
|                                                               |                                                                                                                                                                                                 | DRAWN:             | J.LEE        |
|                                                               |                                                                                                                                                                                                 | CHECKE             | D:           |
|                                                               | THESE DRAWINGS AND SPECIFICATIONS ARE THE PROPERTY OF EDAC INC.,AND SHALL NOT BE REPRODUCED,OR COPIED OR USED AS THE BASIS FOR THE MANUFACTURE OR SALE OF APPARATUS WITHOUT WRITTEN PERMISSION. | SCALE:             | NTS          |
|                                                               |                                                                                                                                                                                                 | DRAWING            | NUMBER       |
| YOUR CONNECTION TO QUALITY & SERVICE                          |                                                                                                                                                                                                 | 3                  | 307 Assembly |