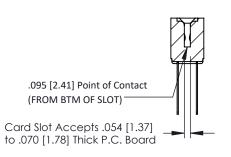

**Mounting Option Contact Detail** Wire Wrap .046x.013(1.17x0.33) - Tail LG=.520(13.21) .156 (3.96) Dia. Mounting Holes .156 [3.96] Contact Spacing x .200 [5.08] Row Spacing 0.343 [8.71] **-**1.558[39.57]-- 1.412[35.86] -0.156[3.96] 1.844 [46.84]