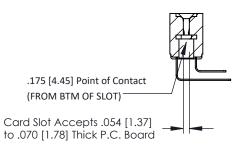

ISSUE NUMBER

ORIGINAL

.156 [3.96] Contact Spacing x .200 [5.08] Row Spacing





## SECTION A-A



**See Accompanying Pages for:** 

- **Contact Bend Details**
- **Mounting Options**

307 / 357 Card Edge Connector Part Number: 307-018-459-107



**EDAC INC** TORONTO, ONTARIO CANADA

THESE DRAWINGS AND SPECIFICATIONS ARE THE PROPERTY OF EDAC INC.,AND SHALL NOT BE REPRODUCED, OR COPIED OR USED AS THE BASIS FOR THE MANUFACTURE OR SALE OF APPARATUS WITHOUT WRITTEN PERMISSION.

ACAD REFERENCE NO. 307 ENG MASTER DRAWN: J.LEE DATE: AUG. 11/09 CHECKED: DATE: OF 3 SCALE: NTS SHEET 1 DRAWING NUMBER **ISSUE** 307 Assembly