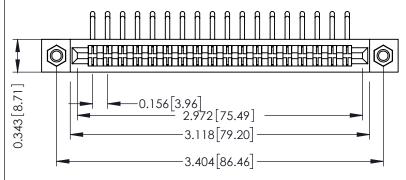

ISSUE NUMBER

ORIGINAL

.156 [3.96] Contact Spacing x .200 [5.08] Row Spacing





## SECTION A-A



**See Accompanying Pages for:** 

- **Contact Bend Details**
- **Mounting Options**

307 / 357 Card Edge Connector Part Number: 307-018-459-107



**EDAC INC** TORONTO, ONTARIO CANADA

THESE DRAWINGS AND SPECIFICATIONS ARE THE PROPERTY OF EDAC INC.,AND SHALL NOT BE REPRODUCED, OR COPIED OR USED AS THE BASIS FOR THE MANUFACTURE OR SALE OF APPARATUS WITHOUT WRITTEN PERMISSION.

ACAD REFERENCE NO. 307 ENG MASTER DRAWN: J.LEE DATE: AUG. 11/09 CHECKED: DATE: OF 3 SCALE: NTS SHEET 1 DRAWING NUMBER **ISSUE** 307 Assembly