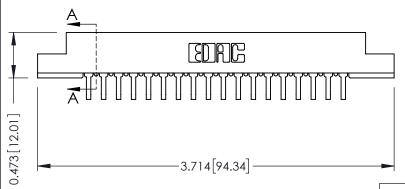

## SECTION A-A

**See Accompanying Pages for:** 

- **Contact Bend Details**
- **Mounting Options**

307 / 357 Card Edge Connector Part Number: 307-018-459-107

**EDAC INC** TORONTO, ONTARIO CANADA

THESE DRAWINGS AND SPECIFICATIONS ARE THE PROPERTY OF EDAC INC.,AND SHALL NOT BE REPRODUCED, OR COPIED OR USED AS THE BASIS FOR THE MANUFACTURE OR SALE OF APPARATUS WITHOUT WRITTEN PERMISSION.