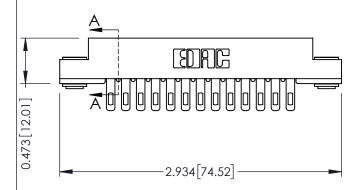

**Mounting Option Contact Detail** Wire Hole .087x.013(2.21x0.33) - Tail LG .282(7.16) .116 (2.95) I.D. Floating Eyelets .156 [3.96] Contact Spacing x .200 [5.08] Row Spacing 0.343 [8.71] -2.338 [59.39] -2.192 [55.68] -0.156[3.96] -2.624 66.65

**See Accompanying Pages for:** 

- **Contact Bend Details**
- **Mounting Options**

.095 [2.41] Point of Contact (FROM BTM OF SLOT) Card Slot Accepts .054 [1.37] to .070 [1.78] Thick P.C. Board

Part Number: 307-026-500-203 YOUR CONNECTION TO QUALITY & SERVICE

CANADA

307 / 357 Card Edge Connector

307 ENG MASTER DATE: AUG. 11/09 J.LEE SHEET 1 OF 3 NTS

**SECTION A-A** 

307 Assembly