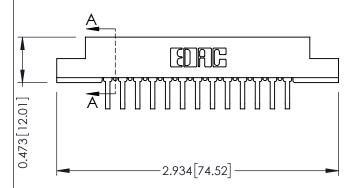

**Mounting Option** #4-40 Unified Threaded Inserts **Contact Detail** 

90 Degree Bend (Code 522 and 540 Contacts) .156 [3.96] Contact Spacing x .200 [5.08] Row Spacing

0.343 [8.71] 2.338 [59.39] -2.192 [55.68] -0.156[3.96] -2.624 66.65

## **See Accompanying Pages for:**

- **Contact Bend Details**
- **Mounting Options**

.095 [2.41] Point of Contact

**SECTION A-A** 

(FROM BTM OF SLOT)

Card Slot Accepts .054 [1.37] to .070 [1.78] Thick P.C. Board

307 / 357 Card Edge Connector Part Number: 307-026-558-208

YOUR CONNECTION TO QUALITY & SERVICE

307 ENG MASTER DATE: AUG. 11/09 J.LEE SHEET 1 OF 3 NTS

307 Assembly