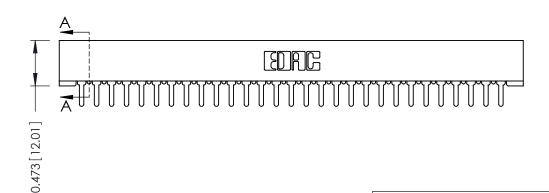

## **SECTION A-A**

**See Accompanying Pages for:** 

- **Contact Bend Details**
- **Mounting Options**

307 / 357 Card Edge Connector Part Number: 307-029-425-101

**EDAC INC** TORONTO, ONTARIO CANADA

THESE DRAWINGS AND SPECIFICATIONS ARE THE PROPERTY OF EDAC INC.,AND SHALL NOT BE REPRODUCED,OR COPIED OR USED AS THE BASIS FOR THE MANUFACTURE OR SALE OF APPARATUS WITHOUT WRITTEN PERMISSION.