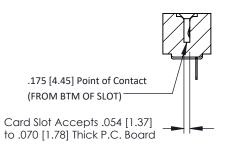

## **SECTION A-A**

**See Accompanying Pages for:** 

- **Contact Bend Details**
- **Mounting Options**

307 / 357 Card Edge Connector Part Number: 307-029-425-101

**EDAC INC** TORONTO, ONTARIO CANADA

THESE DRAWINGS AND SPECIFICATIONS ARE THE PROPERTY OF EDAC INC.,AND SHALL NOT BE REPRODUCED,OR COPIED OR USED AS THE BASIS FOR THE MANUFACTURE OR SALE OF APPARATUS WITHOUT WRITTEN PERMISSION.