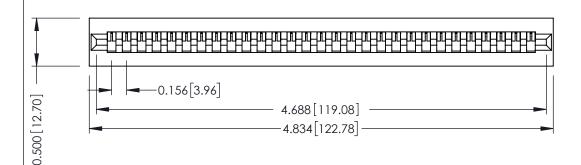

**Mounting Option** No Mounting Lugs **Contact Detail** 

PC Tail .046x.013(1.17x0.33) - Tail LG=.213(5.41) .156 [3.96] Contact Spacing x .200 [5.08] Row Spacing

THIS IS A C.A.D. GENERATED DRAWING DO NOT MAKE MANUAL REVISIONS TO MASTER.