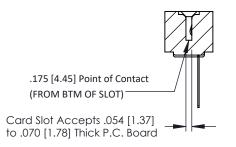

## **SECTION A-A**

**See Accompanying Pages for:** 

- **Contact Bend Details**
- **Mounting Options**

307 / 357 Card Edge Connector Part Number: 307-033-447-101

**EDAC INC** TORONTO, ONTARIO CANADA

THESE DRAWINGS AND SPECIFICATIONS ARE THE PROPERTY OF EDAC INC.,AND SHALL NOT BE REPRODUCED, OR COPIED OR USED AS THE BASIS FOR THE MANUFACTURE OR SALE OF APPARATUS WITHOUT WRITTEN PERMISSION.