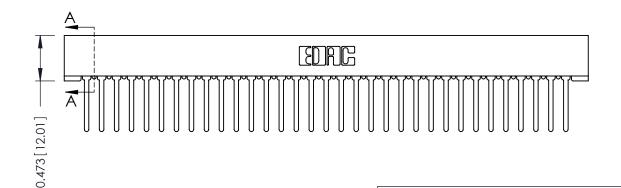

## **SECTION A-A**

**See Accompanying Pages for:** 

- **Contact Bend Details**
- **Mounting Options**

307 / 357 Card Edge Connector Part Number: 307-033-447-101

**EDAC INC** TORONTO, ONTARIO CANADA

THESE DRAWINGS AND SPECIFICATIONS ARE THE PROPERTY OF EDAC INC.,AND SHALL NOT BE REPRODUCED, OR COPIED OR USED AS THE BASIS FOR THE MANUFACTURE OR SALE OF APPARATUS WITHOUT WRITTEN PERMISSION.