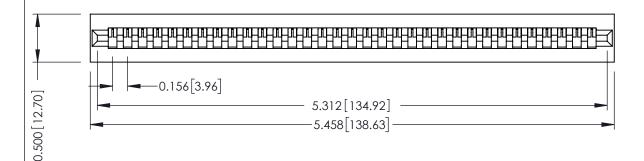

**Mounting Option** No Mounting Lugs **Contact Detail** 

Wire Wrap .046x.013(1.17x0.33) - Tail LG=.520(13.21) .156 [3.96] Contact Spacing x .200 [5.08] Row Spacing

THIS IS A C.A.D. GENERATED DRAWING DO NOT MAKE MANUAL REVISIONS TO MASTER.