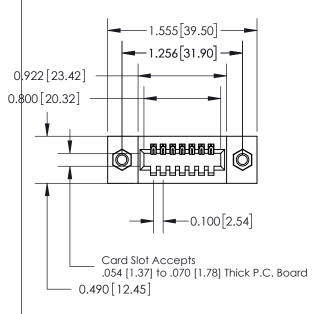

**Mounting Option** 

07-M3-0.5 Metric Threaded Inserts

**Contact Detail** 

520-P.C. Tail .025 Sq.(0.64 Sq.) - Tail LG=.175(4.45) .100 [2.54] Contact Spacing x .300 [7.62] Row Spacing

0.600[15.24]

**See Accompanying Page for: Mounting Options** 