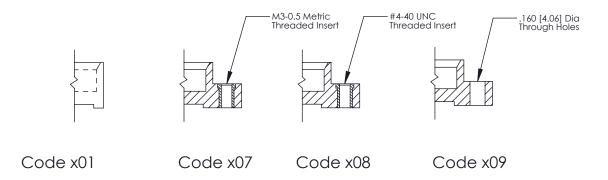

**Mounting Option** 

07-M3-0.5 Metric Threaded Inserts

**Contact Detail** 

520-P.C. Tail .025 Sq.(0.64 Sq.) - Tail LG=.175(4.45) .100 [2.54] Contact Spacing x .300 [7.62] Row Spacing

0.600[15.24]

**See Accompanying Page for: Mounting Options** 

325 Assembly

SECTION A-A

THIS IS A C.A.D. GENERATED DRAWING
DO NOT MAKE MANUAL REVISIONS TO MASTER.

SSUE NUMBER

DRIGINAL

1

|                  | 325 Card Edge Connector |                                                               |          | ACAD REFERENCE NO. 325 ENG MASTER |           |        |  |
|------------------|-------------------------|---------------------------------------------------------------|----------|-----------------------------------|-----------|--------|--|
| Mounting Options |                         | DRAWN:                                                        | J.LEE    | DATE: O                           | CT. 06/09 |        |  |
|                  | Mourning Opnoris        |                                                               | CHECKED: |                                   | DATE:     |        |  |
|                  | TORONTO, ONTARIO CANADA | OR USED AS THE BASIS FOR THE MANUFACTURE OR SALE OF APPARATUS | SCALE:   | NTS                               | SHEET 2   | 2 OF 2 |  |
|                  |                         |                                                               | DRAWING  | NUMBER                            |           | ISSUE  |  |
|                  |                         |                                                               | 3        | 25 Assembly                       |           | 1      |  |