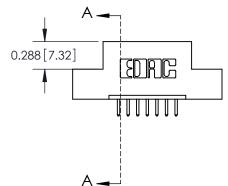

325 Assembly

SECTION A-A

THIS IS A C.A.D. GENERATED DRAWING
DO NOT MAKE MANUAL REVISIONS TO MASTER.

SSUE NUMBER

DRIGINAL

1

|                  | 325 Card Edge Connector |                                                               |          | ACAD REFERENCE NO. 325 ENG MASTER |           |        |  |
|------------------|-------------------------|---------------------------------------------------------------|----------|-----------------------------------|-----------|--------|--|
| Mounting Options |                         | DRAWN:                                                        | J.LEE    | DATE: O                           | CT. 06/09 |        |  |
|                  | Mourning Opnoris        |                                                               | CHECKED: |                                   | DATE:     |        |  |
|                  | TORONTO, ONTARIO CANADA | OR USED AS THE BASIS FOR THE MANUFACTURE OR SALE OF APPARATUS | SCALE:   | NTS                               | SHEET 2   | 2 OF 2 |  |
|                  |                         |                                                               | DRAWING  | NUMBER                            |           | ISSUE  |  |
|                  |                         |                                                               | 3        | 25 Assembly                       |           | 1      |  |