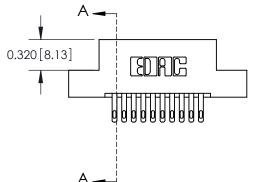

**SECTION A-A** 

THIS IS A C.A.D. GENERATED DRAWING
DO NOT MAKE MANUAL REVISIONS TO MASTER.

SSUE NUMBER

DRIGINAL

1

|  | 325 Card Edge Connector<br>Mounting Options |                                                                                                                                                                                                 | ACAD REFERENCE NO. 325 ENG MASTER |             |         |           |
|--|---------------------------------------------|-------------------------------------------------------------------------------------------------------------------------------------------------------------------------------------------------|-----------------------------------|-------------|---------|-----------|
|  |                                             |                                                                                                                                                                                                 | DRAWN:                            | J.LEE       | DATE: O | CT. 06/09 |
|  |                                             |                                                                                                                                                                                                 | CHECKED:                          |             | DATE:   |           |
|  | TORONTO, ONTARIO ARE TH SHALL OR USE MANUFA | THESE DRAWINGS AND SPECIFICATIONS ARE THE PROPERTY OF EDAC INC.,AND SHALL NOT BE REPRODUCED,OR COPIED OR USED AS THE BASIS FOR THE MANUFACTURE OR SALE OF APPARATUS WITHOUT WRITTEN PERMISSION. | SCALE:                            | NTS         | SHEET 2 | 2 OF 2    |
|  |                                             |                                                                                                                                                                                                 | DRAWING                           | NUMBER      |         | ISSUE     |
|  |                                             |                                                                                                                                                                                                 | 3                                 | 25 Assembly |         | 1         |