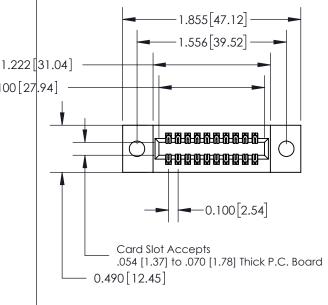

## **Contact Detail**

500-Wire Hole .050x.025(1.27x0.64) - Tail LG=.260(6.60) .100 [2.54] Contact Spacing x .300 [7.62] Row Spacing

0.600[15.24]

**See Accompanying Page for: Mounting Options** 

| 325 Card Edge Connector      |  |
|------------------------------|--|
| Part Number: 325-020-500-209 |  |