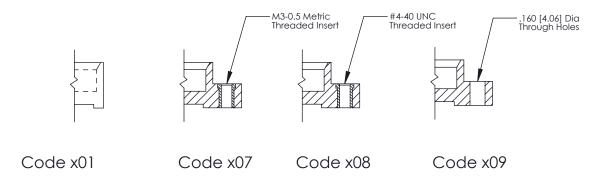

**Mounting Option** 

09-.160 (4.06) Dia. Mounting Holes

**SECTION A-A** 

THIS IS A C.A.D. GENERATED DRAWING
DO NOT MAKE MANUAL REVISIONS TO MASTER.

SSUE NUMBER

DRIGINAL

1

|  | 325 Card Edge Connector<br>Mounting Options |                                                                                                                                                                                                 | ACAD REFERENCE NO. 325 ENG MASTER |             |         |           |
|--|---------------------------------------------|-------------------------------------------------------------------------------------------------------------------------------------------------------------------------------------------------|-----------------------------------|-------------|---------|-----------|
|  |                                             |                                                                                                                                                                                                 | DRAWN:                            | J.LEE       | DATE: O | CT. 06/09 |
|  |                                             |                                                                                                                                                                                                 | CHECKED:                          |             | DATE:   |           |
|  | TORONTO, ONTARIO ARE TH SHALL OR USE MANUFA | THESE DRAWINGS AND SPECIFICATIONS ARE THE PROPERTY OF EDAC INC.,AND SHALL NOT BE REPRODUCED,OR COPIED OR USED AS THE BASIS FOR THE MANUFACTURE OR SALE OF APPARATUS WITHOUT WRITTEN PERMISSION. | SCALE:                            | NTS         | SHEET 2 | 2 OF 2    |
|  |                                             |                                                                                                                                                                                                 | DRAWING                           | NUMBER      |         | ISSUE     |
|  |                                             |                                                                                                                                                                                                 | 3                                 | 25 Assembly |         | 1         |