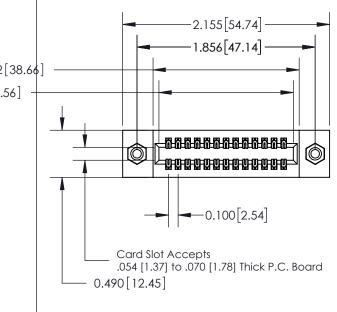

**Mounting Option** 08-#4-40 Unified Threaded Inserts **Contact Detail** 

520-P.C. Tail .025 Sq.(0.64 Sq.) - Tail LG=.175(4.45) .100 [2.54] Contact Spacing x .300 [7.62] Row Spacing

0.600[15.24]

**See Accompanying Page for: Mounting Options** 