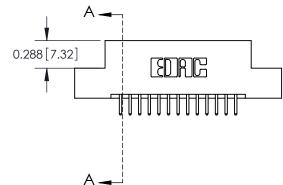

SECTION A-A

THIS IS A C.A.D. GENERATED DRAWING
DO NOT MAKE MANUAL REVISIONS TO MASTER.

SSUE NUMBER

DRIGINAL

1

|                  | 325 Card Edge Connector |                                                                  |          | ACAD REFERENCE NO. 325 ENG MASTER |           |        |  |
|------------------|-------------------------|------------------------------------------------------------------|----------|-----------------------------------|-----------|--------|--|
| Mounting Options |                         | DRAWN:                                                           | J.LEE    | DATE: O                           | CT. 06/09 |        |  |
|                  | Moorning Ophons         |                                                                  | CHECKED: |                                   | DATE:     |        |  |
|                  | TORONTO, ONTARIO CANADA | OR USED AS THE BASIS FOR THE<br>MANUFACTURE OR SALE OF APPARATUS | SCALE:   | NTS                               | SHEET 2   | 2 OF 2 |  |
|                  |                         |                                                                  | DRAWING  | NUMBER                            |           | ISSUE  |  |
|                  |                         |                                                                  | 3        | 25 Assembly                       |           | 1      |  |