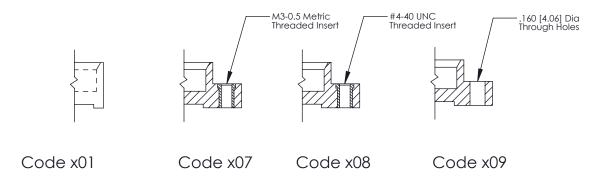

**Mounting Option** 08-#4-40 Unified Threaded Inserts **Contact Detail** 

520-P.C. Tail .025 Sq.(0.64 Sq.) - Tail LG=.175(4.45) .100 [2.54] Contact Spacing x .300 [7.62] Row Spacing

0.600[15.24]

**See Accompanying Page for: Mounting Options** 

SECTION A-A

THIS IS A C.A.D. GENERATED DRAWING
DO NOT MAKE MANUAL REVISIONS TO MASTER.

SSUE NUMBER

DRIGINAL

1

|                  | 325 Card Edge Connector |                                                                  |          | ACAD REFERENCE NO. 325 ENG MASTER |           |        |  |
|------------------|-------------------------|------------------------------------------------------------------|----------|-----------------------------------|-----------|--------|--|
| Mounting Options |                         | DRAWN:                                                           | J.LEE    | DATE: O                           | CT. 06/09 |        |  |
|                  | Moorning Ophons         |                                                                  | CHECKED: |                                   | DATE:     |        |  |
|                  | TORONTO, ONTARIO CANADA | OR USED AS THE BASIS FOR THE<br>MANUFACTURE OR SALE OF APPARATUS | SCALE:   | NTS                               | SHEET 2   | 2 OF 2 |  |
|                  |                         |                                                                  | DRAWING  | NUMBER                            |           | ISSUE  |  |
|                  |                         |                                                                  | 3        | 25 Assembly                       |           | 1      |  |