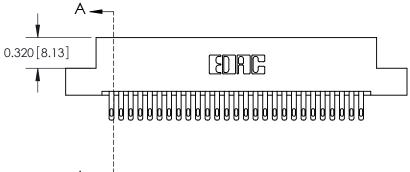

**Mounting Option** 09-.160 (4.06) Dia. Mounting Holes

**Contact Detail** 

500-Wire Hole .050x.025(1.27x0.64) - Tail LG=.260(6.60) .100 [2.54] Contact Spacing x .300 [7.62] Row Spacing

0.600[15.24] **SECTION A-A** 

See Accompanying Page for: **Mounting Options** 

325 Card Edge Connector Part Number: 325-054-500-209

YOUR CONNECTION TO QUALITY & SERVICE

325 ENG MASTER J.LEE DATE: OCT. 06/09 SHEET 1 OF 2 NTS

325 Assembly