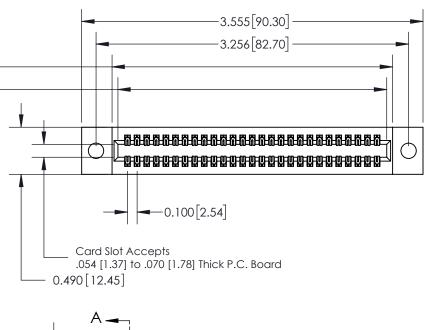

**Mounting Option** 09-.160 (4.06) Dia. Mounting Holes

**Contact Detail** 

500-Wire Hole .050x.025(1.27x0.64) - Tail LG=.260(6.60) .100 [2.54] Contact Spacing x .300 [7.62] Row Spacing

0.600[15.24] **SECTION A-A** 

See Accompanying Page for: **Mounting Options** 

325 Card Edge Connector Part Number: 325-054-500-209

YOUR CONNECTION TO QUALITY & SERVICE

325 ENG MASTER J.LEE DATE: OCT. 06/09 SHEET 1 OF 2 NTS

325 Assembly