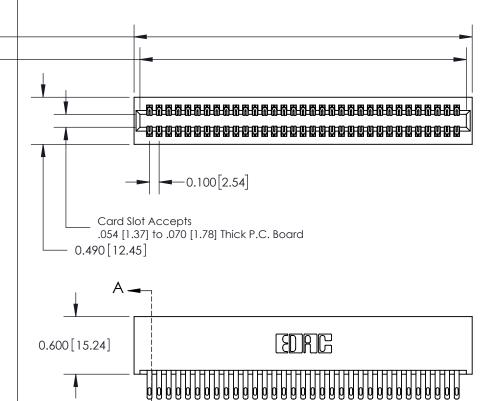

## **Contact Detail**

500-Wire Hole .050x.025(1.27x0.64) - Tail LG=.260(6.60) .100 [2.54] Contact Spacing x .300 [7.62] Row Spacing

THIS IS A C.A.D. GENERATED DRAWING DO NOT MAKE MANUAL REVISIONS TO MAS

ISSUE NUMBER

ORIGINAL

See Accompanying Page for: Mounting Options

325 Card Edge Connector Part Number: 325-066-500-201

EDNG

EDAC INC TORONTO, ONTARIO CANADA

CANADA OR USED AS THE BASIS FOR MANUFACTURE OR SALE OF AFT YOUR CONNECTION TO QUALITY & SERVICE WITHOUT WRITTEN PERMISSION.