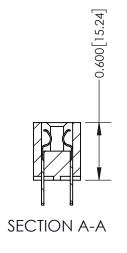

## **Contact Detail**

500-Wire Hole .050x.025(1.27x0.64) - Tail LG=.260(6.60) .100 [2.54] Contact Spacing x .300 [7.62] Row Spacing

THIS IS A C.A.D. GENERATED DRAWING DO NOT MAKE MANUAL REVISIONS TO MAS