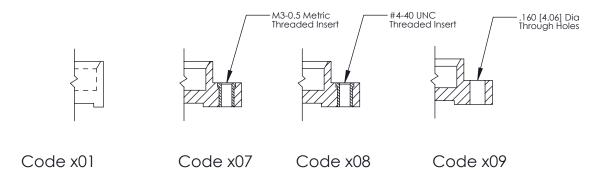

Mounting Option 01-No Mounting Lugs

THIS IS A C.A.D. GENERATED DRAWING
DO NOT MAKE MANUAL REVISIONS TO MASTER.

ISSUE NUMBER

ORIGINAL

1

| 325 Card Edge Connector<br>Mounting Options |                                                                                                                                                               | ACAD REFERENCE NO. 325 ENG MASTER |             |         |           |
|---------------------------------------------|---------------------------------------------------------------------------------------------------------------------------------------------------------------|-----------------------------------|-------------|---------|-----------|
|                                             |                                                                                                                                                               | DRAWN:                            | J.LEE       | DATE: O | CT. 06/09 |
|                                             |                                                                                                                                                               | CHECKED:                          |             | DATE:   |           |
|                                             | THESE DRAWINGS AND SPECIFICATIONS                                                                                                                             | SCALE:                            | NTS         | SHEET : | 2 OF 2    |
| I   ZII   III                               | ARE THE PROPERTY OF EDAC INC.,AND SHALL NOT BE REPRODUCED,OR COPIED OR USED AS THE BASIS FOR THE MANUFACTURE OR SALE OF APPARATUS WITHOUT WRITTEN PERMISSION. | DRAWING                           | NUMBER      |         | ISSUE     |
| CANADA                                      |                                                                                                                                                               | 3                                 | 25 Assembly |         | 1         |