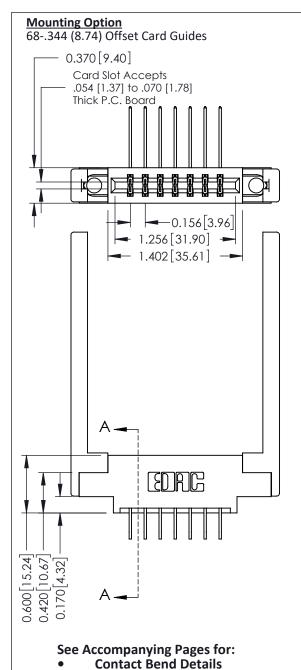

**Mounting Options** 

**Contact Detail** 

558-90 Degree Bend (Code 541 Contacts)

.156 [3.96] Contact Spacing x .200 [5.08] Row Spacing

THIS IS A C.A.D. GENERATED DRAWING DO NOT MAKE MANUAL REVISIONS TO MASTER.

ISSUE NUMBER

ORIGINAL

1

337 ENG MASTER

DATE: OCT. 06/09

337 / 387 Series Card Edge Connector Part Number: 337-014-558-868

YOUR CONNECTION TO QUALITY & SERVICE

**EDAC INC** TORONTO, ONTARIO CANADA

THESE DRAWINGS AND SPECIFICATIONS ARE THE PROPERTY OF EDAC INC.,AND SHALL NOT BE REPRODUCED, OR COPIED OR USED AS THE BASIS FOR THE MANUFACTURE OR SALE OF APPARATUS WITHOUT WRITTEN PERMISSION.

CHECKED: DATE: OF 3 SCALE: NTS SHEET DRAWING NUMBER **ISSUE** 337 Assembly