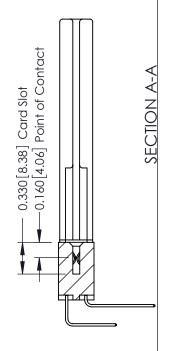

ACAD REFERENCE NO.

J.LEE

DRAWN:

ISSUE NUMBER

ORIGINAL

1

| 337 / 387 Series Card Edge Connector<br>Contact Bend Detail           |                                                                                                                                                                                                  | ACAD REFERENCE NO. 337 E |                  | G MASTER      |
|-----------------------------------------------------------------------|--------------------------------------------------------------------------------------------------------------------------------------------------------------------------------------------------|--------------------------|------------------|---------------|
|                                                                       |                                                                                                                                                                                                  | DRAWN: J.LEE             | DATE: OCT. 06/09 |               |
|                                                                       |                                                                                                                                                                                                  | CHECKED: DATE:           |                  |               |
| EDAC INC TORONTO, ONTARIO CANADA YOUR CONNECTION TO QUALITY & SERVICE | THESE DRAWINGS AND SPECIFICATIONS ARE THE PROPERTY OF EDAC INC.,AND SHALL NOT BE REPRODUCED, OR COPIED OR USED AS THE BASIS FOR THE MANUFACTURE OR SALE OF APPARATUS WITHOUT WRITTEN PERMISSION. | SCALE: NTS               | SHEET            | 2 <b>OF</b> 3 |
|                                                                       |                                                                                                                                                                                                  | DRAWING NUMBER           |                  | ISSUE         |
|                                                                       |                                                                                                                                                                                                  | 337 Assembly             |                  | 1             |