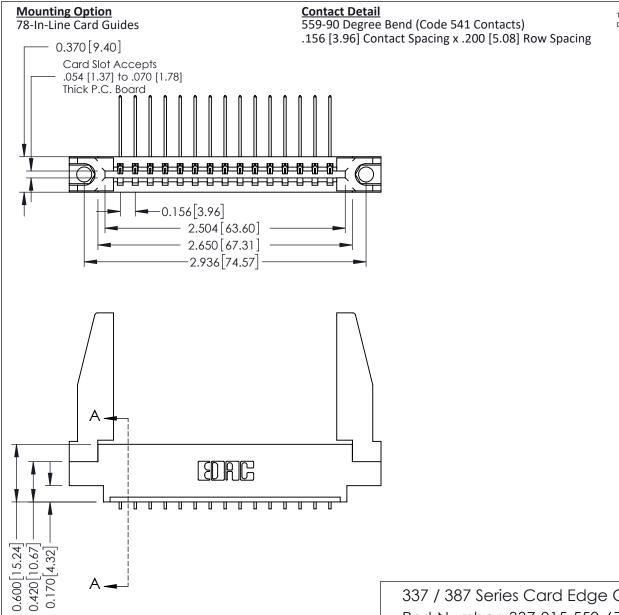

THIS IS A C.A.D. GENERATED DRAWING DO NOT MAKE MANUAL REVISIONS TO MASTER.

ORIGINAL

337 / 387 Series Card Edge Connector Part Number: 337-015-559-678

**EDAC INC** TORONTO, ONTARIO CANADA

THESE DRAWINGS AND SPECIFICATIONS ARE THE PROPERTY OF EDAC INC., AND SHALL NOT BE REPRODUCED, OR COPIED OR USED AS THE BASIS FOR THE MANUFACTURE OR SALE OF APPARATUS WITHOUT WRITTEN PERMISSION.

**See Accompanying Pages for: Contact Bend Details** 

**Mounting Options** 

ISSUE NUMBER

ORIGINAL

1

| 337 / 387 Series Card Edge                                            | 337 / 387 Series Card Edge Connector                                                                                                                                                            |                | 337 ENG MASTER   |               |
|-----------------------------------------------------------------------|-------------------------------------------------------------------------------------------------------------------------------------------------------------------------------------------------|----------------|------------------|---------------|
| Contact Bend Detail                                                   |                                                                                                                                                                                                 | DRAWN: J.LEE   | DATE: OCT. 06/09 |               |
|                                                                       |                                                                                                                                                                                                 | CHECKED:       | DATE:            |               |
| EDAC INC TORONTO, ONTARIO CANADA YOUR CONNECTION TO QUALITY & SERVICE | THESE DRAWINGS AND SPECIFICATIONS ARE THE PROPERTY OF EDAC INC.,AND SHALL NOT BE REPRODUCED,OR COPIED OR USED AS THE BASIS FOR THE MANUFACTURE OR SALE OF APPARATUS WITHOUT WRITTEN PERMISSION. | SCALE: NTS     | SHEET            | 2 <b>OF</b> 3 |
|                                                                       |                                                                                                                                                                                                 | DRAWING NUMBER |                  | ISSUE         |
|                                                                       |                                                                                                                                                                                                 | 337 Assembly   |                  | 1             |