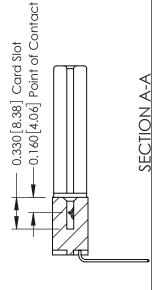

**See Accompanying Pages for: Contact Bend Details** 

**Mounting Options** 

ISSUE NUMBER

ORIGINAL

1

| 337 / 387 Series Card Edge                                            | 337 / 387 Series Card Edge Connector                                                                                                                                                            |                | 337 ENG MASTER   |               |
|-----------------------------------------------------------------------|-------------------------------------------------------------------------------------------------------------------------------------------------------------------------------------------------|----------------|------------------|---------------|
| Contact Bend Detail                                                   |                                                                                                                                                                                                 | DRAWN: J.LEE   | DATE: OCT. 06/09 |               |
|                                                                       |                                                                                                                                                                                                 | CHECKED:       | DATE:            |               |
| EDAC INC TORONTO, ONTARIO CANADA YOUR CONNECTION TO QUALITY & SERVICE | THESE DRAWINGS AND SPECIFICATIONS ARE THE PROPERTY OF EDAC INC.,AND SHALL NOT BE REPRODUCED,OR COPIED OR USED AS THE BASIS FOR THE MANUFACTURE OR SALE OF APPARATUS WITHOUT WRITTEN PERMISSION. | SCALE: NTS     | SHEET            | 2 <b>OF</b> 3 |
|                                                                       |                                                                                                                                                                                                 | DRAWING NUMBER |                  | ISSUE         |
|                                                                       |                                                                                                                                                                                                 | 337 Assembly   |                  | 1             |