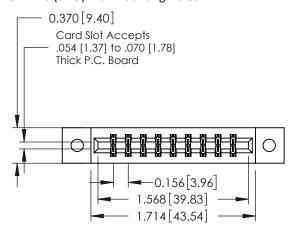

**Mounting Option** 

02-.128 (3.25) Dia. Mounting Holes

**Contact Detail** 

524-P.C. Tail .018 Sq.(0.46 Sq.) - Tail LG=.175(4.45) .156 [3.96] Contact Spacing x .200 [5.08] Row Spacing

THIS IS A C.A.D. GENERATED DRAWING DO NOT MAKE MANUAL REVISIONS TO MASTER.

ISSUE NUMBER

ORIGINAL

1

**See Accompanying Pages for:** 

- **Contact Bend Details**
- **Mounting Options**

| 337 / 387 Series Card Edge Connector |  |  |  |  |
|--------------------------------------|--|--|--|--|
| Part Number: 337-018-524-802         |  |  |  |  |