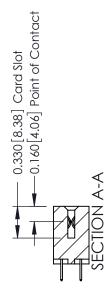

**Mounting Option** 

02-.128 (3.25) Dia. Mounting Holes

**Contact Detail** 

524-P.C. Tail .018 Sq.(0.46 Sq.) - Tail LG=.175(4.45) .156 [3.96] Contact Spacing x .200 [5.08] Row Spacing

THIS IS A C.A.D. GENERATED DRAWING DO NOT MAKE MANUAL REVISIONS TO MASTER.