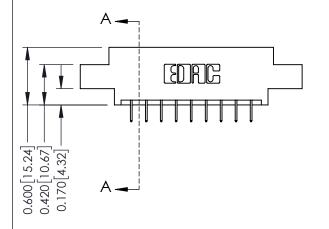

**Mounting Option** 

02-.128 (3.25) Dia. Mounting Holes

**Contact Detail** 

524-P.C. Tail .018 Sq.(0.46 Sq.) - Tail LG=.175(4.45) .156 [3.96] Contact Spacing x .200 [5.08] Row Spacing

THIS IS A C.A.D. GENERATED DRAWING DO NOT MAKE MANUAL REVISIONS TO MASTER.

ISSUE NUMBER

ORIGINAL

1

**See Accompanying Pages for:** 

- **Contact Bend Details**
- **Mounting Options**

| 337 / 387 Series Card Edge Connector |  |  |  |  |
|--------------------------------------|--|--|--|--|
| Part Number: 337-018-524-802         |  |  |  |  |