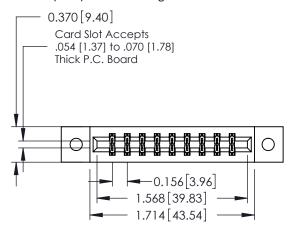

**Mounting Option** 

02-.128 (3.25) Dia. Mounting Holes

**Contact Detail** 

541-Wire Wrap .025 Sq.(0.64 Sq.) - Tail LG=.750(19.05) .156 [3.96] Contact Spacing x .200 [5.08] Row Spacing

THIS IS A C.A.D. GENERATED DRAWING DO NOT MAKE MANUAL REVISIONS TO MASTER.