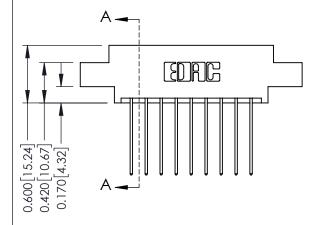

**Mounting Option** 

02-.128 (3.25) Dia. Mounting Holes

**Contact Detail** 

541-Wire Wrap .025 Sq.(0.64 Sq.) - Tail LG=.750(19.05) .156 [3.96] Contact Spacing x .200 [5.08] Row Spacing

THIS IS A C.A.D. GENERATED DRAWING DO NOT MAKE MANUAL REVISIONS TO MASTER.