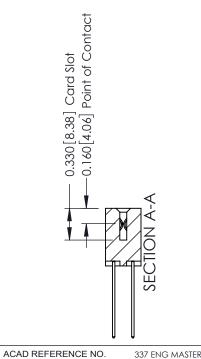

ISSUE NUMBER

ORIGINAL

1

| 337 / 387 Series Card Edge Connector<br>Contact Bend Detail |                                                                                                                                                                                                   | ACAD REFERENCE NO. | 337 ENG MASTER |               |
|-------------------------------------------------------------|---------------------------------------------------------------------------------------------------------------------------------------------------------------------------------------------------|--------------------|----------------|---------------|
|                                                             |                                                                                                                                                                                                   | DRAWN: J.LEE       | DATE: OC       | T. 06/09      |
|                                                             |                                                                                                                                                                                                   | CHECKED:           | DATE:          |               |
| TORONTO, ONTARIO CANADA                                     | THESE DRAWINGS AND SPECIFICATIONS ARE THE PROPERTY OF EDAC INC., AND SHALL NOT BE REPRODUCED, OR COPIED OR USED AS THE BASIS FOR THE MANUFACTURE OR SALE OF APPARATUS WITHOUT WRITTEN PERMISSION. | SCALE: NTS         | SHEET          | 2 <b>OF</b> 3 |
|                                                             |                                                                                                                                                                                                   | DRAWING NUMBER     |                | ISSUE         |
|                                                             |                                                                                                                                                                                                   | 337 Assembly       |                | 1             |