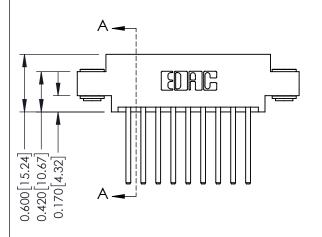

337 Assembly

SE(

0.160 [4.06] Point of Contact Card Slot

0.330 [8.38]

ISSUE NUMBER

ORIGINAL

1

| 337 / 387 Series Card Edge Connector<br>Contact Bend Detail           |                                                                                                                                                                                                   | ACAD REFERENCE NO. | 337 ENG MASTER   |               |
|-----------------------------------------------------------------------|---------------------------------------------------------------------------------------------------------------------------------------------------------------------------------------------------|--------------------|------------------|---------------|
|                                                                       |                                                                                                                                                                                                   | DRAWN: J.LEE       | DATE: OCT. 06/09 |               |
|                                                                       |                                                                                                                                                                                                   | CHECKED:           | DATE:            |               |
| EDAC INC TORONTO, ONTARIO CANADA YOUR CONNECTION TO QUALITY & SERVICE | THESE DRAWINGS AND SPECIFICATIONS ARE THE PROPERTY OF EDAC INC., AND SHALL NOT BE REPRODUCED, OR COPIED OR USED AS THE BASIS FOR THE MANUFACTURE OR SALE OF APPARATUS WITHOUT WRITTEN PERMISSION. | SCALE: NTS         | SHEET            | 2 <b>OF</b> 3 |
|                                                                       |                                                                                                                                                                                                   | DRAWING NUMBER     |                  | ISSUE         |
|                                                                       |                                                                                                                                                                                                   | 337 Assembly       |                  | 1             |