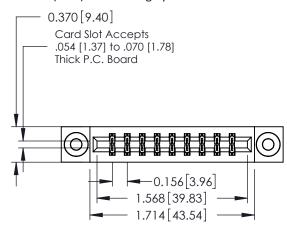

**Mounting Option** 

03-.116 (2.95) I.D. Floating Eyelets

**Contact Detail** 

THIS IS A C.A.D. GENERATED DRAWING 544-Wire Wrap .050x.025(1.27x0.64) - Tail LG=.750(19.05)po not make manual revisions to master. .156 [3.96] Contact Spacing x .200 [5.08] Row Spacing

ISSUE NUMBER

1

ORIGINAL

**See Accompanying Pages for:** 

- **Contact Bend Details**
- **Mounting Options**

| 337 / 387 Series Card Edge Connector |
|--------------------------------------|
| Part Number: 337-018-544-803         |