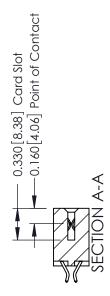

**Mounting Option** 

04-.156 (3.96) Dia. Mounting Holes

**Contact Detail** 

556-Extender Board Bend (Code 520 Contacts) .156 [3.96] Contact Spacing x .200 [5.08] Row Spacing

THIS IS A C.A.D. GENERATED DRAWING DO NOT MAKE MANUAL REVISIONS TO MASTER.

ISSUE NUMBER

ORIGINAL

1

| 337 / 387 Series Card Edge                                            | ACAD REFERENCE NO.                                                                                                                                                                                | 337 ENG MASTER |                  |               |
|-----------------------------------------------------------------------|---------------------------------------------------------------------------------------------------------------------------------------------------------------------------------------------------|----------------|------------------|---------------|
| Contact Bend Detail                                                   |                                                                                                                                                                                                   | DRAWN: J.LEE   | DATE: OCT. 06/09 |               |
|                                                                       |                                                                                                                                                                                                   | CHECKED:       | DATE:            |               |
| EDAC INC TORONTO, ONTARIO CANADA YOUR CONNECTION TO QUALITY & SERVICE | THESE DRAWINGS AND SPECIFICATIONS ARE THE PROPERTY OF EDAC INC., AND SHALL NOT BE REPRODUCED, OR COPIED OR USED AS THE BASIS FOR THE MANUFACTURE OR SALE OF APPARATUS WITHOUT WRITTEN PERMISSION. | SCALE: NTS     | SHEET            | 2 <b>OF</b> 3 |
|                                                                       |                                                                                                                                                                                                   | DRAWING NUMBER |                  | ISSUE         |
|                                                                       |                                                                                                                                                                                                   | 337 Assembly   |                  | 1             |