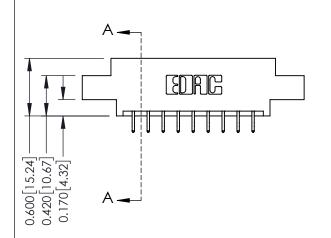

**Mounting Option** 

04-.156 (3.96) Dia. Mounting Holes

**Contact Detail** 

556-Extender Board Bend (Code 520 Contacts) .156 [3.96] Contact Spacing x .200 [5.08] Row Spacing

THIS IS A C.A.D. GENERATED DRAWING DO NOT MAKE MANUAL REVISIONS TO MASTER.

ISSUE NUMBER

ORIGINAL

1

| 337 / 387 Series Card Edge                                            | ACAD REFERENCE NO.                                                                                                                                                                                | 337 ENG MASTER |                  |               |
|-----------------------------------------------------------------------|---------------------------------------------------------------------------------------------------------------------------------------------------------------------------------------------------|----------------|------------------|---------------|
| Contact Bend Detail                                                   |                                                                                                                                                                                                   | DRAWN: J.LEE   | DATE: OCT. 06/09 |               |
|                                                                       |                                                                                                                                                                                                   | CHECKED:       | DATE:            |               |
| EDAC INC TORONTO, ONTARIO CANADA YOUR CONNECTION TO QUALITY & SERVICE | THESE DRAWINGS AND SPECIFICATIONS ARE THE PROPERTY OF EDAC INC., AND SHALL NOT BE REPRODUCED, OR COPIED OR USED AS THE BASIS FOR THE MANUFACTURE OR SALE OF APPARATUS WITHOUT WRITTEN PERMISSION. | SCALE: NTS     | SHEET            | 2 <b>OF</b> 3 |
|                                                                       |                                                                                                                                                                                                   | DRAWING NUMBER |                  | ISSUE         |
|                                                                       |                                                                                                                                                                                                   | 337 Assembly   |                  | 1             |