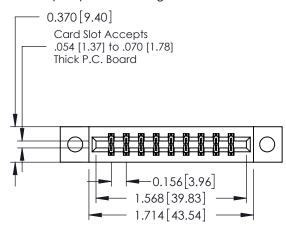

**Mounting Option** 

04-.156 (3.96) Dia. Mounting Holes

**Contact Detail** 

556-Extender Board Bend (Code 520 Contacts) .156 [3.96] Contact Spacing x .200 [5.08] Row Spacing

THIS IS A C.A.D. GENERATED DRAWING DO NOT MAKE MANUAL REVISIONS TO MASTER.

ISSUE NUMBER 1 ORIGINAL

**See Accompanying Pages for:** 

- **Contact Bend Details**
- **Mounting Options**

| 337 / 387 Series Card Edge Connector |
|--------------------------------------|
| Part Number: 337-018-556-804         |