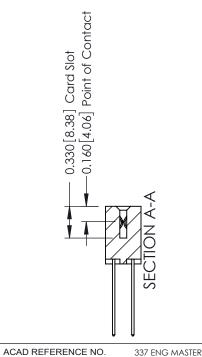

ISSUE NUMBER

ORIGINAL

1

| 337 / 387 Series Card Edge                                            | ACAD REFERENCE NO.                                                                                                                                                                              | 337 ENG        | G MASTER |               |
|-----------------------------------------------------------------------|-------------------------------------------------------------------------------------------------------------------------------------------------------------------------------------------------|----------------|----------|---------------|
| Contact Bend Detail                                                   |                                                                                                                                                                                                 | DRAWN: J.LEE   | DATE: OC | T. 06/09      |
|                                                                       |                                                                                                                                                                                                 | CHECKED:       | DATE:    |               |
| EDAC INC TORONTO, ONTARIO CANADA YOUR CONNECTION TO QUALITY & SERVICE | THESE DRAWINGS AND SPECIFICATIONS ARE THE PROPERTY OF EDAC INC.,AND SHALL NOT BE REPRODUCED,OR COPIED OR USED AS THE BASIS FOR THE MANUFACTURE OR SALE OF APPARATUS WITHOUT WRITTEN PERMISSION. | SCALE: NTS     | SHEET    | 2 <b>OF</b> 3 |
|                                                                       |                                                                                                                                                                                                 | DRAWING NUMBER |          | ISSUE         |
|                                                                       |                                                                                                                                                                                                 | 337 Assembly   |          | 1             |