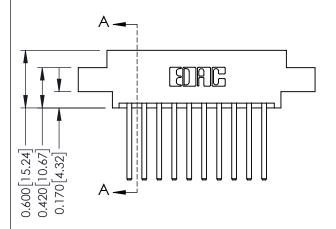

ISSUE NUMBER

ORIGINAL

1

| 337 / 387 Series Card Edge                                            | ACAD REFERENCE NO.                                                                                                                                                                              | 337 ENG        | G MASTER |               |
|-----------------------------------------------------------------------|-------------------------------------------------------------------------------------------------------------------------------------------------------------------------------------------------|----------------|----------|---------------|
| Contact Bend Detail                                                   |                                                                                                                                                                                                 | DRAWN: J.LEE   | DATE: OC | T. 06/09      |
|                                                                       |                                                                                                                                                                                                 | CHECKED:       | DATE:    |               |
| EDAC INC TORONTO, ONTARIO CANADA YOUR CONNECTION TO QUALITY & SERVICE | THESE DRAWINGS AND SPECIFICATIONS ARE THE PROPERTY OF EDAC INC.,AND SHALL NOT BE REPRODUCED,OR COPIED OR USED AS THE BASIS FOR THE MANUFACTURE OR SALE OF APPARATUS WITHOUT WRITTEN PERMISSION. | SCALE: NTS     | SHEET    | 2 <b>OF</b> 3 |
|                                                                       |                                                                                                                                                                                                 | DRAWING NUMBER |          | ISSUE         |
|                                                                       |                                                                                                                                                                                                 | 337 Assembly   |          | 1             |