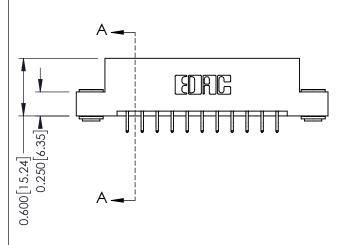

| 337 / 387 Series Card Edge Connector |
|--------------------------------------|
| Part Number: 337-022-556-203         |

**EDAC INC** TORONTO, ONTARIO CANADA

THESE DRAWINGS AND SPECIFICATIONS ARE THE PROPERTY OF EDAC INC., AND SHALL NOT BE REPRODUCED, OR COPIED OR USED AS THE BASIS FOR THE MANUFACTURE OR SALE OF APPARATUS WITHOUT WRITTEN PERMISSION.

| 337 ENG MASTER   |  |  |
|------------------|--|--|
| DATE: OCT. 06/09 |  |  |
| DATE:            |  |  |
| SHEET 1 OF 3     |  |  |
| ISSUE            |  |  |
|                  |  |  |

337 Assembly