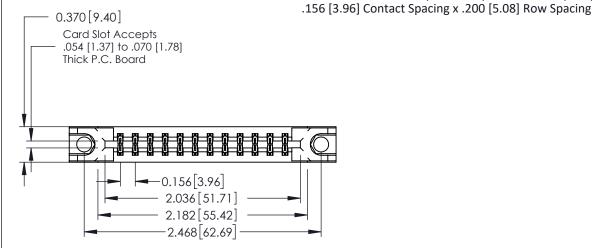

## **Mounting Option** 78-In-Line Card Guides

**Contact Detail** 520-P.C. Tail .030x.018(0.76x0.46) - Tail LG=.175(4.45)

THIS IS A C.A.D. GENERATED DRAWING DO NOT MAKE MANUAL REVISIONS TO MASTER.

ISSUE NUMBER