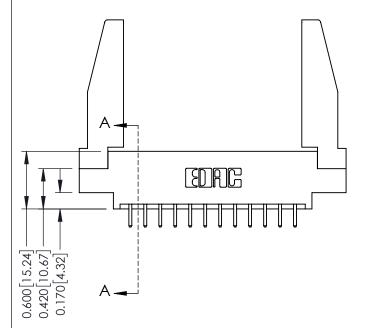

Point of Contact

Card Slot

ISSUE NUMBER

ORIGINAL

1

| 337 / 387 Series Card Edge                                            | ACAD REFERENCE NO.                                                                                                                                                                               | 337 ENG MASTER |                  |               |
|-----------------------------------------------------------------------|--------------------------------------------------------------------------------------------------------------------------------------------------------------------------------------------------|----------------|------------------|---------------|
| Contact Bend Detail                                                   |                                                                                                                                                                                                  | DRAWN: J.LEE   | DATE: OCT. 06/09 |               |
|                                                                       |                                                                                                                                                                                                  | CHECKED:       | DATE:            |               |
| EDAC INC TORONTO, ONTARIO CANADA YOUR CONNECTION TO QUALITY & SERVICE | THESE DRAWINGS AND SPECIFICATIONS ARE THE PROPERTY OF EDAC INC.,AND SHALL NOT BE REPRODUCED, OR COPIED OR USED AS THE BASIS FOR THE MANUFACTURE OR SALE OF APPARATUS WITHOUT WRITTEN PERMISSION. | SCALE: NTS     | SHEET            | 2 <b>OF</b> 3 |
|                                                                       |                                                                                                                                                                                                  | DRAWING NUMBER |                  | ISSUE         |
|                                                                       |                                                                                                                                                                                                  | 337 Assembly   |                  | 1             |