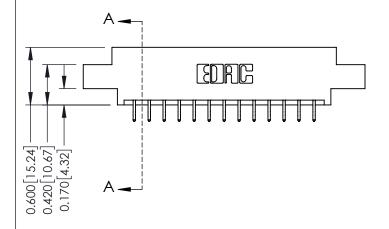

## **Mounting Option** 08-#4-40 Unified Threaded Inserts

**Contact Detail** 

556-Extender Board Bend (Code 520 Contacts) .156 [3.96] Contact Spacing x .200 [5.08] Row Spacing

THIS IS A C.A.D. GENERATED DRAWING DO NOT MAKE MANUAL REVISIONS TO MASTER.