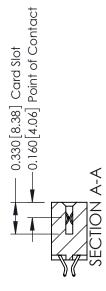

## **Mounting Option** 08-#4-40 Unified Threaded Inserts

**Contact Detail** 

556-Extender Board Bend (Code 520 Contacts) .156 [3.96] Contact Spacing x .200 [5.08] Row Spacing

THIS IS A C.A.D. GENERATED DRAWING DO NOT MAKE MANUAL REVISIONS TO MASTER.

ISSUE NUMBER

ORIGINAL

1

| 337 / 387 Series Card Edge Connector<br>Contact Bend Detail           |                                                                                                                                                                                                   | ACAD REFERENCE NO. | 337 ENG MASTER   |               |
|-----------------------------------------------------------------------|---------------------------------------------------------------------------------------------------------------------------------------------------------------------------------------------------|--------------------|------------------|---------------|
|                                                                       |                                                                                                                                                                                                   | DRAWN: J.LEE       | DATE: OCT. 06/09 |               |
|                                                                       |                                                                                                                                                                                                   | CHECKED:           | DATE:            |               |
| EDAC INC TORONTO, ONTARIO CANADA YOUR CONNECTION TO QUALITY & SERVICE | THESE DRAWINGS AND SPECIFICATIONS ARE THE PROPERTY OF EDAC INC., AND SHALL NOT BE REPRODUCED, OR COPIED OR USED AS THE BASIS FOR THE MANUFACTURE OR SALE OF APPARATUS WITHOUT WRITTEN PERMISSION. | SCALE: NTS         | SHEET            | 2 <b>OF</b> 3 |
|                                                                       |                                                                                                                                                                                                   | DRAWING NUMBER     |                  | ISSUE         |
|                                                                       |                                                                                                                                                                                                   | 337 Assembly       |                  | 1             |