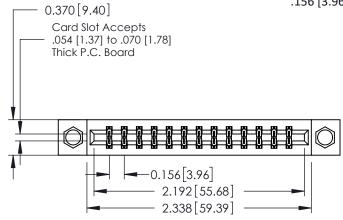

## **Mounting Option** 08-#4-40 Unified Threaded Inserts

**Contact Detail** 

556-Extender Board Bend (Code 520 Contacts) .156 [3.96] Contact Spacing x .200 [5.08] Row Spacing

THIS IS A C.A.D. GENERATED DRAWING DO NOT MAKE MANUAL REVISIONS TO MASTER.