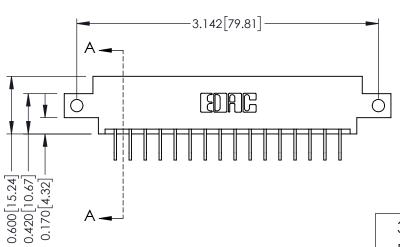

THIS IS A C.A.D. GENERATED DRAWING DO NOT MAKE MANUAL REVISIONS TO MASTER.

ISSUE NUMBER

ORIGINAL

337 / 387 Series Card Edge Connector Part Number: 337-032-558-812

YOUR CONNECTION TO QUALITY & SERVICE

**EDAC INC** TORONTO, ONTARIO CANADA

337 ENG MASTER

DATE: OCT. 06/09

Point of Contact Card Slot

0.330 [8.38] 0.160[4.06]

ACAD REFERENCE NO.

J.LEE

DRAWN:

See Accompanying Pages for: