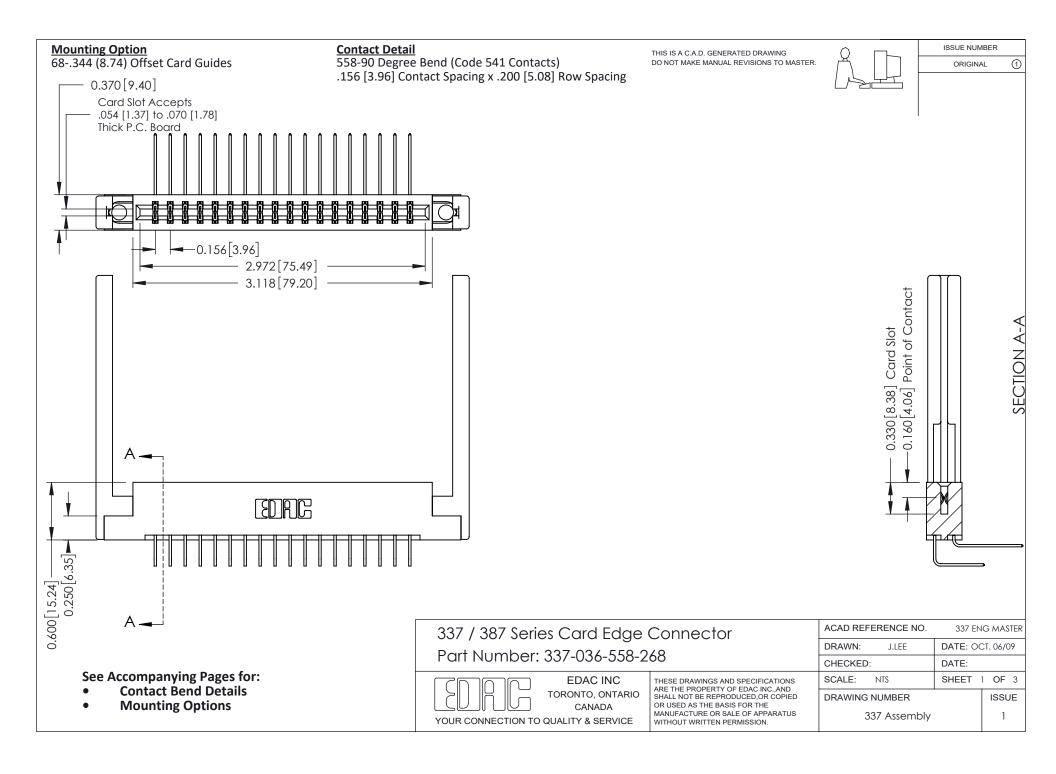

ISSUE NUMBER

ORIGINAL

1



| 337 / 387 Series Card Edge Connector<br>Contact Bend Detail           |                                                                                                                                                                                                  | ACAD REFERENCE NO. 337 E |                  | G MASTER      |
|-----------------------------------------------------------------------|--------------------------------------------------------------------------------------------------------------------------------------------------------------------------------------------------|--------------------------|------------------|---------------|
|                                                                       |