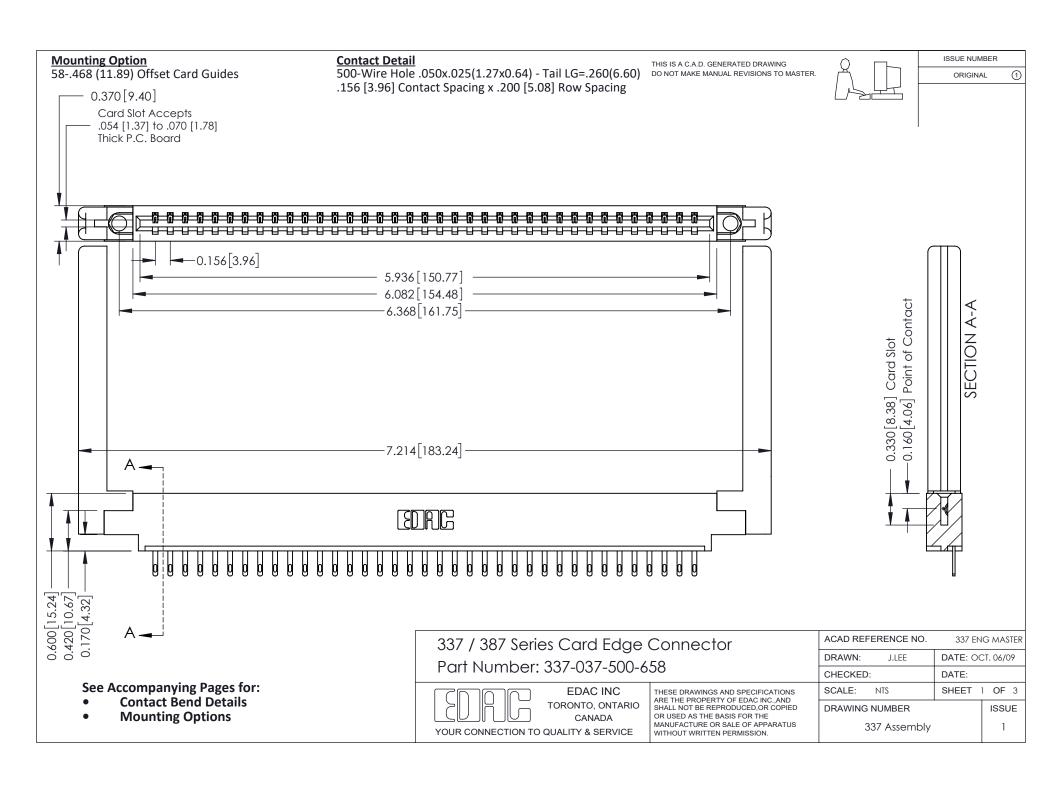

ISSUE NUMBER

ORIGINAL

1



| 337 / 387 Series Card Edge Connector<br>Contact Bend Detail           |                                                                                                                                                                                                  | ACAD REFERENCE NO. 337 E |                  | G MASTER      |
|-----------------------------------------------------------------------|--------------------------------------------------------------------------------------------------------------------------------------------------------------------------------------------------|--------------------------|------------------|---------------|
|                                                                       |