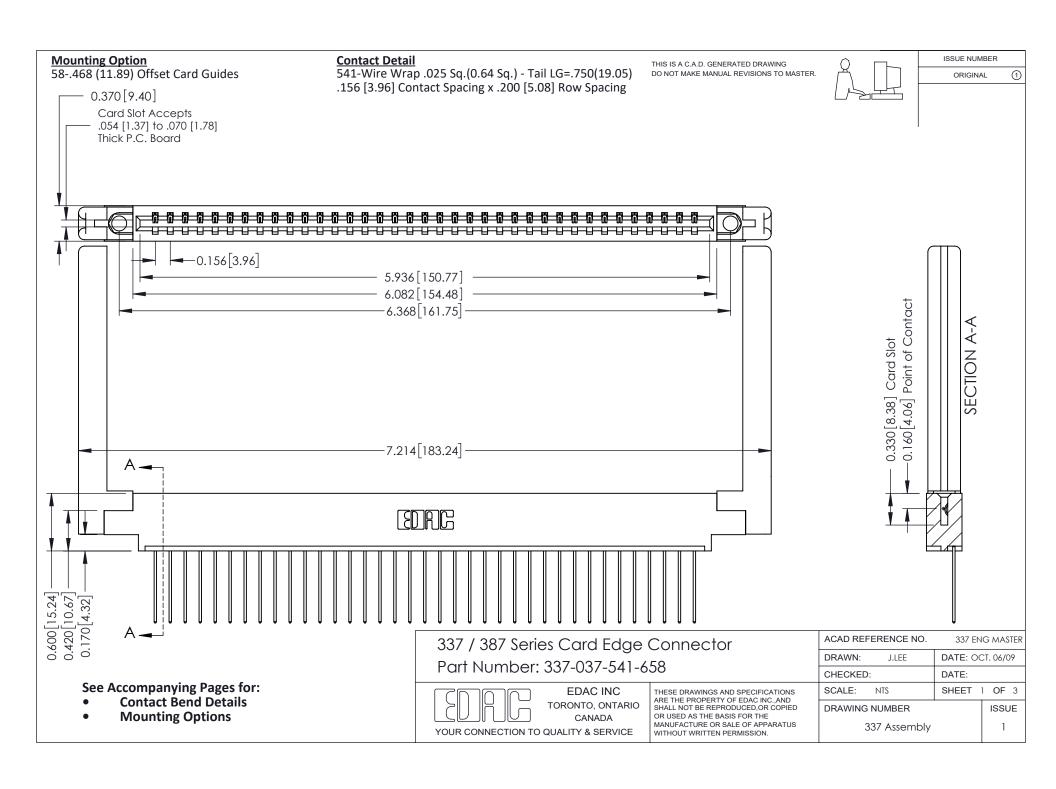

ISSUE NUMBER

ORIGINAL

1



| 337 / 387 Series Card Edge Connector<br>Contact Bend Detail           |                                                                                                                                                                                                  | ACAD REFERENCE NO. 337 E |                  | G MASTER      |
|-----------------------------------------------------------------------|--------------------------------------------------------------------------------------------------------------------------------------------------------------------------------------------------|--------------------------|------------------|---------------|
|                                                                       |