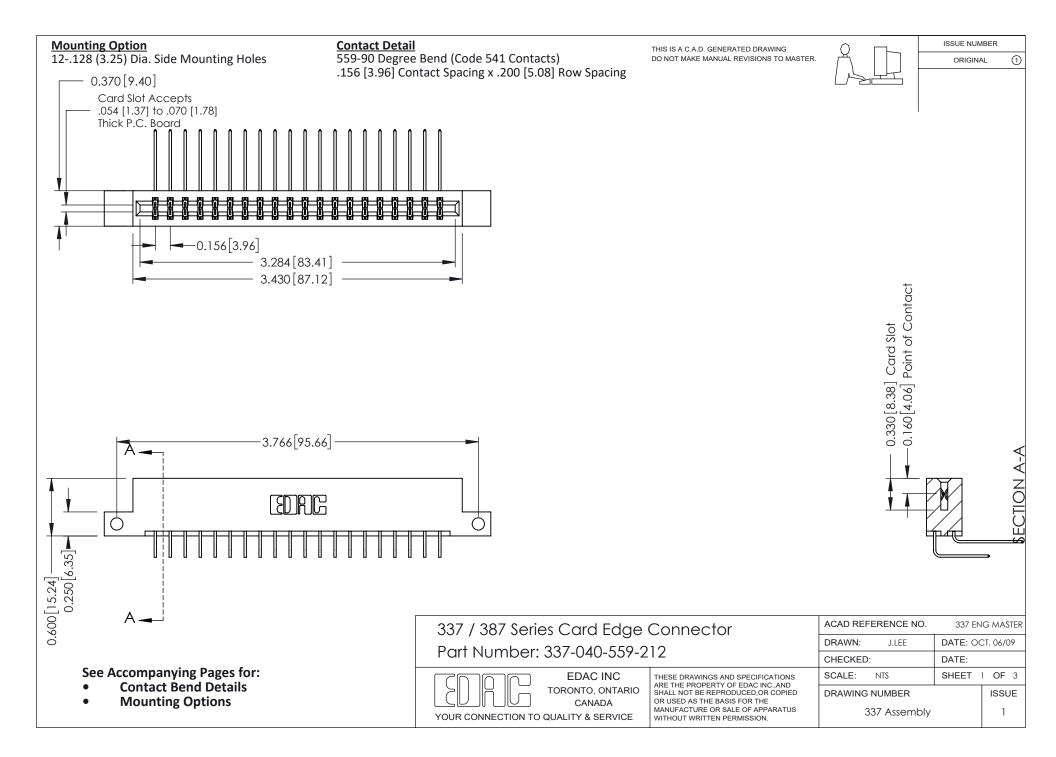

ISSUE NUMBER

ORIGINAL

1

| 337 / 387 Series Card Edge Connector<br>Contact Bend Detail           |                                                                                                                                                                                                  | ACAD REFERENCE NO. 337 E |                  | G MASTER      |
|-----------------------------------------------------------------------|--------------------------------------------------------------------------------------------------------------------------------------------------------------------------------------------------|--------------------------|------------------|---------------|
|                                                                       |                                                                                                                                                                                                  | DRAWN: J.LEE             | DATE: OCT. 06/09 |               |
|                                                                       |                                                                                                                                                                                                  | CHECKED: DATE:           |                  |               |
| EDAC INC TORONTO, ONTARIO CANADA YOUR CONNECTION TO QUALITY & SERVICE | THESE DRAWINGS AND SPECIFICATIONS ARE THE PROPERTY OF EDAC INC.,AND SHALL NOT BE REPRODUCED, OR COPIED OR USED AS THE BASIS FOR THE MANUFACTURE OR SALE OF APPARATUS WITHOUT WRITTEN PERMISSION. | SCALE: NTS               | SHEET            | 2 <b>OF</b> 3 |
|                                                                       |                                                                                                                                                                                                  | DRAWING NUMBER           |                  | ISSUE         |
|                                                                       |                                                                                                                                                                                                  | 337 Assembly             |                  | 1             |