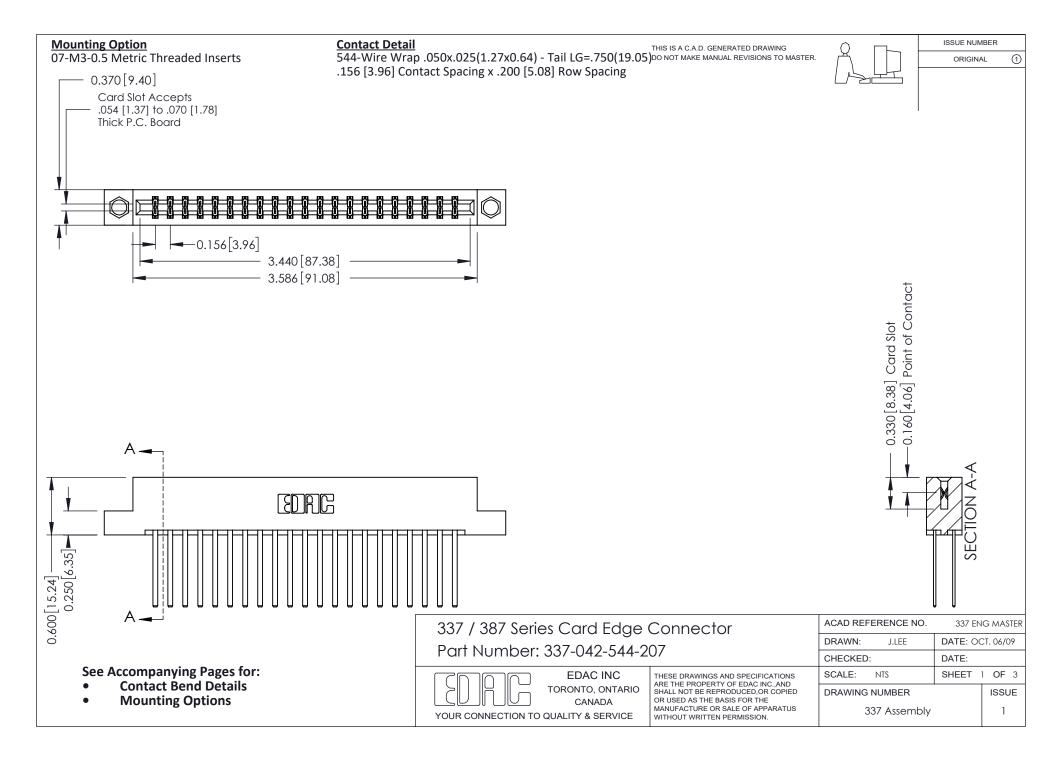

ISSUE NUMBER

ORIGINAL

1



| 337 / 387 Series Card Edge Connector<br>Contact Bend Detail           |                                                                                                                                                                                                  | ACAD REFERENCE NO. 337 E |                  | G MASTER      |
|-----------------------------------------------------------------------|--------------------------------------------------------------------------------------------------------------------------------------------------------------------------------------------------|--------------------------|------------------|---------------|
|                                                                       |