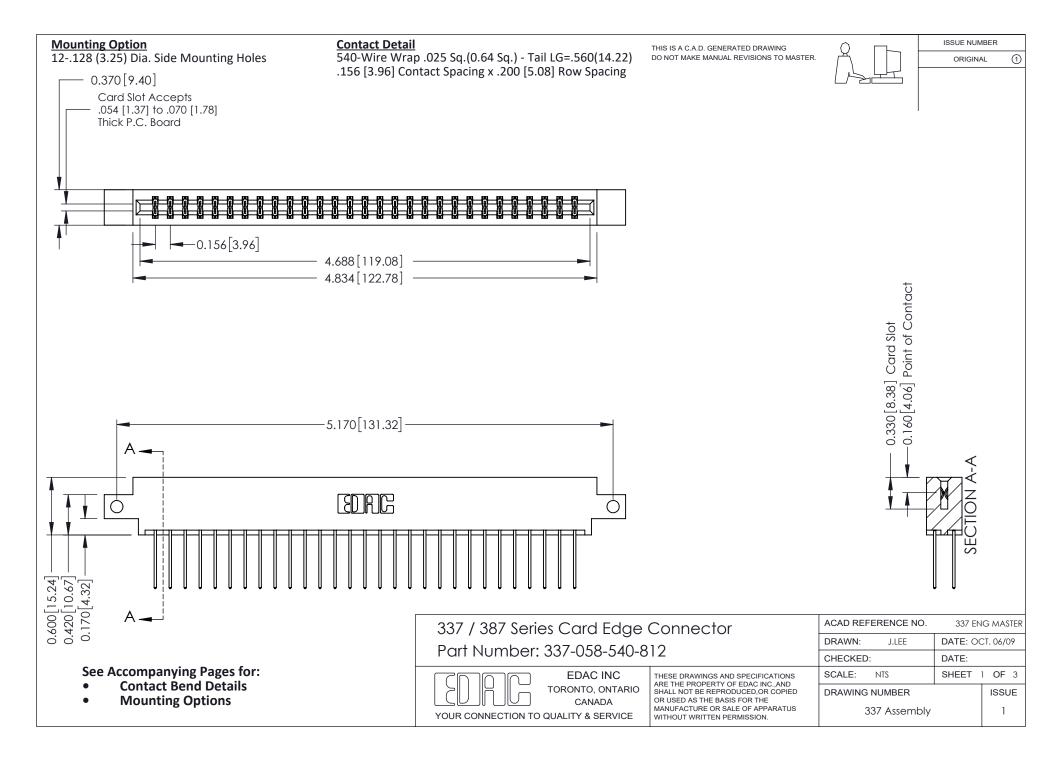

ISSUE NUMBER

ORIGINAL

1



| 337 / 387 Series Card Edge Connector<br>Contact Bend Detail           |                                                                                                                                                                                                  | ACAD REFERENCE NO. 337 E |                  | G MASTER      |
|-----------------------------------------------------------------------|--------------------------------------------------------------------------------------------------------------------------------------------------------------------------------------------------|--------------------------|------------------|---------------|
|                                                                       |