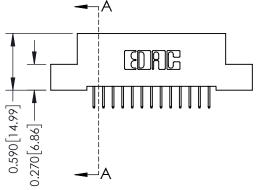

**Mounting Options** 

342 / 392 Card Edge Connector Part Number: 342-013-524-104

YOUR CONNECTION TO QUALITY & SERVICE

342 ENG MASTER J.LEE DATE: OCT. 06/09 SHEET 1 OF 3

342 Assembly

THIS IS A C.A.D. GENERATED DRAWING DO NOT MAKE MANUAL REVISIONS TO MASTER. ISSUE NUMBER

THIS IS A C.A.D. GENERATED DRAWING DO NOT MAKE MANUAL REVISIONS TO MASTER

ISSUE NUMBER

ORIGINAL

1

| 342 / 392 Card Edge Connector<br>Mounting Options |                                                                                                                                                                                               | ACAD REFERENCE NO. 342 ENG MASTER |                         |        |  |  |
|---------------------------------------------------|-----------------------------------------------------------------------------------------------------------------------------------------------------------------------------------------------|-----------------------------------|-------------------------|--------|--|--|
|                                                   |                                                                                                                                                                                               | DRAWN: J.LEE                      | DATE: <b>OCT. 06/09</b> |        |  |  |
|                                                   |                                                                                                                                                                                               | CHECKED:                          | DATE:                   |        |  |  |
| TORONTO, ONTARIO                                  | THESE DRAWINGS AND SPECIFICATIONS ARE THE PROPERTY OF EDAC INCAND SHALL NOT BE REPRODUCED,OR COPIED OR USED AS THE BASIS FOR THE MANUFACTURE OR SALE OF APPARATUS WITHOUT WRITTEN PERMISSION. | SCALE: NTS                        | SHEET :                 | 3 OF 3 |  |  |
|                                                   |                                                                                                                                                                                               | DRAWING NUMBER                    | •                       | ISSUE  |  |  |
| YOUR CONNECTION TO QUALITY & SERVICE              |                                                                                                                                                                                               | 342 Assembly                      |                         | 1      |  |  |