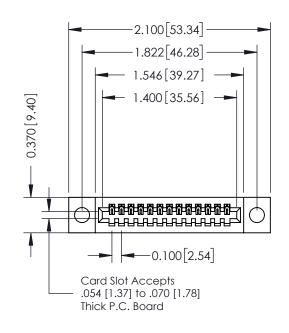

**Mounting Option** 

04-.156 (3.96) Dia. Mounting Holes

**Contact Detail** 

524-P.C. Tail .018 Sq.(0.46 Sq.) - Tail LG=.185(4.70) .100 [2.54] Contact Spacing x .200 [5.08] Row Spacing

**See Accompanying Pages for: Contact Bend Details** 

**Mounting Options** 

342 / 392 Card Edge Connector Part Number: 342-013-524-104

YOUR CONNECTION TO QUALITY & SERVICE

342 ENG MASTER J.LEE DATE: OCT. 06/09 SHEET 1 OF 3

342 Assembly

THIS IS A C.A.D. GENERATED DRAWING DO NOT MAKE MANUAL REVISIONS TO MASTER. ISSUE NUMBER