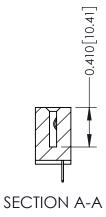

ORIGINAL

1

| 342 / 392 Series Card Edge Connector<br>Contact Bend Detail |                                                                                                                                                                                                  | ACAD REFERENCE NO. 342 ENG MASTER |             |                  |        |
|-------------------------------------------------------------|--------------------------------------------------------------------------------------------------------------------------------------------------------------------------------------------------|-----------------------------------|-------------|------------------|--------|
|                                                             |                                                                                                                                                                                                  | DRAWN:                            | J.LEE       | DATE: OCT. 06/09 |        |
|                                                             |                                                                                                                                                                                                  | CHECKED:                          |             | DATE:            |        |
| TORONTO, ONTARIO                                            | THESE DRAWINGS AND SPECIFICATIONS ARE THE PROPERTY OF EDAC INC. AND SHALL NOT BE REPRODUCED, OR COPIED OR USED AS THE BASIS FOR THE MANUFACTURE OR SALE OF APPARATUS WITHOUT WRITTEN PERMISSION. | SCALE:                            | NTS         | SHEET :          | 2 OF 3 |
|                                                             |                                                                                                                                                                                                  | DRAWING                           | NUMBER      |                  | ISSUE  |
| YOUR CONNECTION TO QUALITY & SERVICE                        |                                                                                                                                                                                                  | 3                                 | 42 Assembly |                  | 1      |