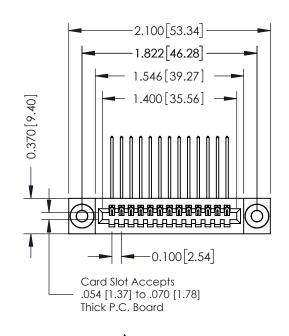

**Mounting Option** 

03-.116 (2.95) I.D. Floating Eyelets

**Contact Detail** 

559-90 Degree Bend (Code 541 Contacts) .100 [2.54] Contact Spacing x .200 [5.08] Row Spacing

## 0.410[10.41] **SECTION A-A**

**See Accompanying Pages for:** 

- **Contact Bend Details**
- **Mounting Options**

| 342 / 392 Card Edge Connector |
|-------------------------------|
| Part Number: 342-013-559-103  |

342 ENG MASTER J.LEE DATE: OCT. 06/09 NTS SHEET 1 OF 3

342 Assembly

THIS IS A C.A.D. GENERATED DRAWING DO NOT MAKE MANUAL REVISIONS TO MASTER. ISSUE NUMBER

ORIGINAL

1

| 342 / 392 Series Card Edge Connector<br>Contact Bend Detail |                                                                                                                                              | ACAD REFERENCE NO. 342 ENG MASTER |             |          |          |
|-------------------------------------------------------------|----------------------------------------------------------------------------------------------------------------------------------------------|-----------------------------------|-------------|----------|----------|
|                                                             |                                                                                                                                              | DRAWN:                            | J.LEE       | DATE: OC | T. 06/09 |
|                                                             |                                                                                                                                              | CHECKED:                          |             | DATE:    |          |
| EDAC INC                                                    | ARE THE PROPERTY OF EDAC INC.,AND —<br>SHALL NOT BE REPRODUCED,OR COPIED<br>OR USED AS THE BASIS FOR THE<br>MANUFACTURE OR SALE OF APPARATUS | SCALE:                            | NTS         | SHEET :  | 2 OF 3   |
| TORONTO, ONTARIO                                            |                                                                                                                                              | DRAWING                           | NUMBER      |          | ISSUE    |
| YOUR CONNECTION TO QUALITY & SERVICE                        |                                                                                                                                              | 3                                 | 42 Assembly |          | 1        |