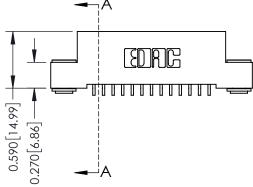

## 0.410[10.41] **SECTION A-A**

**See Accompanying Pages for:** 

- **Contact Bend Details**
- **Mounting Options**

| 342 / 392 Card Edge Connector |
|-------------------------------|
| Part Number: 342-013-559-103  |

342 ENG MASTER J.LEE DATE: OCT. 06/09 NTS SHEET 1 OF 3

342 Assembly

THIS IS A C.A.D. GENERATED DRAWING DO NOT MAKE MANUAL REVISIONS TO MASTER. ISSUE NUMBER

ORIGINAL

1

| 342 / 392 Series Card Edge Connector<br>Contact Bend Detail |                                                                                                                                              | ACAD REFERENCE NO. 342 ENG MASTER |             |          |          |
|-------------------------------------------------------------|----------------------------------------------------------------------------------------------------------------------------------------------|-----------------------------------|-------------|----------|----------|
|                                                             |                                                                                                                                              | DRAWN:                            | J.LEE       | DATE: OC | T. 06/09 |
|                                                             |                                                                                                                                              | CHECKED:                          |             | DATE:    |          |
| EDAC INC                                                    | ARE THE PROPERTY OF EDAC INC.,AND —<br>SHALL NOT BE REPRODUCED,OR COPIED<br>OR USED AS THE BASIS FOR THE<br>MANUFACTURE OR SALE OF APPARATUS | SCALE:                            | NTS         | SHEET :  | 2 OF 3   |
| TORONTO, ONTARIO                                            |                                                                                                                                              | DRAWING                           | NUMBER      |          | ISSUE    |
| YOUR CONNECTION TO QUALITY & SERVICE                        |                                                                                                                                              | 3                                 | 42 Assembly |          | 1        |