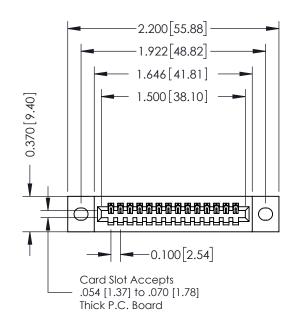

**Mounting Option** 

02-.128 (3.25) Wide Mounting Slots

**Contact Detail** 

521-P.C. Tail .025 Sq.(0.64 Sq.) - Tail LG=.160(4.06) .100 [2.54] Contact Spacing x .200 [5.08] Row Spacing

## 0.410[10.41] SECTION A-A

**See Accompanying Pages for: Contact Bend Details** 

**Mounting Options** 

342 / 392 Card Edge Connector Part Number: 342-014-521-102

YOUR CONNECTION TO QUALITY & SERVICE

342 ENG MASTER J.LEE DATE: OCT. 06/09 SHEET 1 OF 3