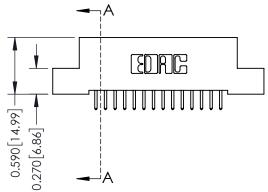

## 0.410[10.41] SECTION A-A

**See Accompanying Pages for: Contact Bend Details** 

**Mounting Options** 

342 / 392 Card Edge Connector Part Number: 342-014-521-102

YOUR CONNECTION TO QUALITY & SERVICE

342 ENG MASTER J.LEE DATE: OCT. 06/09 SHEET 1 OF 3