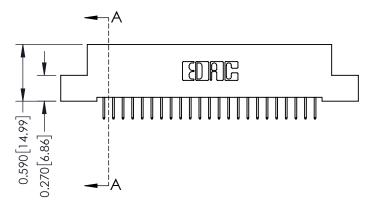

342 Assembly

THIS IS A C.A.D. GENERATED DRAWING DO NOT MAKE MANUAL REVISIONS TO MASTER. ISSUE NUMBER

ORIGINAL

1

| 342 / 392 Series Card Edge Connector<br>Contact Bend Detail |                                                                                                                                                                                                  | ACAD REFERENCE NO. 342 ENG MASTER |             |                  |        |
|-------------------------------------------------------------|--------------------------------------------------------------------------------------------------------------------------------------------------------------------------------------------------|-----------------------------------|-------------|------------------|--------|
|                                                             |                                                                                                                                                                                                  | DRAWN:                            | J.LEE       | DATE: OCT. 06/09 |        |
|                                                             |                                                                                                                                                                                                  | CHECKED:                          |             | DATE:            |        |
| TORONTO, ONTARIO                                            | THESE DRAWINGS AND SPECIFICATIONS ARE THE PROPERTY OF EDAC INC. AND SHALL NOT BE REPRODUCED, OR COPIED OR USED AS THE BASIS FOR THE MANUFACTURE OR SALE OF APPARATUS WITHOUT WRITTEN PERMISSION. | SCALE:                            | NTS         | SHEET :          | 2 OF 3 |
|                                                             |                                                                                                                                                                                                  | DRAWING                           | NUMBER      |                  | ISSUE  |
| YOUR CONNECTION TO QUALITY & SERVICE                        |                                                                                                                                                                                                  | 3                                 | 42 Assembly |                  | 1      |