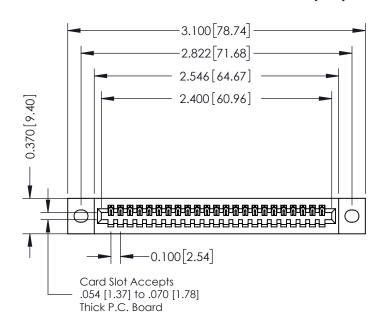

## **See Accompanying Pages for:**

- **Contact Bend Details**
- **Mounting Options**

342 / 392 Card Edge Connector Part Number: 342-023-524-102

YOUR CONNECTION TO QUALITY & SERVICE

342 ENG MASTER J.LEE DATE: OCT. 06/09 SHEET 1 OF 3

342 Assembly

THIS IS A C.A.D. GENERATED DRAWING DO NOT MAKE MANUAL REVISIONS TO MASTER. ISSUE NUMBER

ORIGINAL

1

| 342 / 392 Series Card Edge Connector<br>Contact Bend Detail |                                                                                                                                                                                                  | ACAD REFERENCE NO. 342 ENG MASTER |             |                  |        |
|-------------------------------------------------------------|--------------------------------------------------------------------------------------------------------------------------------------------------------------------------------------------------|-----------------------------------|-------------|------------------|--------|
|                                                             |                                                                                                                                                                                                  | DRAWN:                            | J.LEE       | DATE: OCT. 06/09 |        |
|                                                             |                                                                                                                                                                                                  | CHECKED:                          |             | DATE:            |        |
| TORONTO, ONTARIO                                            | THESE DRAWINGS AND SPECIFICATIONS ARE THE PROPERTY OF EDAC INC. AND SHALL NOT BE REPRODUCED, OR COPIED OR USED AS THE BASIS FOR THE MANUFACTURE OR SALE OF APPARATUS WITHOUT WRITTEN PERMISSION. | SCALE:                            | NTS         | SHEET :          | 2 OF 3 |
|                                                             |                                                                                                                                                                                                  | DRAWING                           | NUMBER      |                  | ISSUE  |
| YOUR CONNECTION TO QUALITY & SERVICE                        |                                                                                                                                                                                                  | 3                                 | 42 Assembly |                  | 1      |