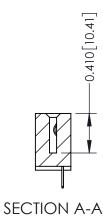

342 Assembly

THIS IS A C.A.D. GENERATED DRAWING DO NOT MAKE MANUAL REVISIONS TO MASTER. ISSUE NUMBER

ORIGINAL

1

| 342 / 392 Series Card Edge Connector<br>Contact Bend Detail |                                                                                                                                                                                                  | ACAD REFERENCE NO. 342 ENG MASTER |             |                  |        |
|-------------------------------------------------------------|--------------------------------------------------------------------------------------------------------------------------------------------------------------------------------------------------|-----------------------------------|-------------|------------------|--------|
|                                                             |                                                                                                                                                                                                  | DRAWN:                            | J.LEE       | DATE: OCT. 06/09 |        |
|                                                             |                                                                                                                                                                                                  | CHECKED:                          |             | DATE:            |        |
| TORONTO, ONTARIO                                            | THESE DRAWINGS AND SPECIFICATIONS ARE THE PROPERTY OF EDAC INC. AND SHALL NOT BE REPRODUCED, OR COPIED OR USED AS THE BASIS FOR THE MANUFACTURE OR SALE OF APPARATUS WITHOUT WRITTEN PERMISSION. | SCALE:                            | NTS         | SHEET :          | 2 OF 3 |
|                                                             |                                                                                                                                                                                                  | DRAWING                           | NUMBER      |                  | ISSUE  |
| YOUR CONNECTION TO QUALITY & SERVICE                        |                                                                                                                                                                                                  | 3                                 | 42 Assembly |                  | 1      |