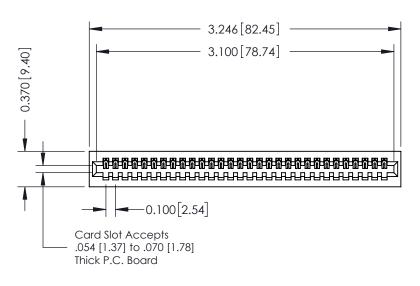

342 Assembly

THIS IS A C.A.D. GENERATED DRAWING DO NOT MAKE MANUAL REVISIONS TO MASTER. ISSUE NUMBER

ORIGINAL

1

| 342 / 392 Series Card Edge Connector |                                                                                    |          | ACAD REFERENCE NO. 342 ENG MASTER |                  |        |  |
|--------------------------------------|------------------------------------------------------------------------------------|----------|-----------------------------------|------------------|--------|--|
| Contact Bend Detail                  |                                                                                    | DRAWN:   | J.LEE                             | DATE: OCT. 06/09 |        |  |
|                                      |                                                                                    | CHECKED: |                                   | DATE:            |        |  |
| EDAC INC                             | TORONTO, ONTARIO ARE THE PROPERTY OF EDAC INCAND SHALL NOT BE REPRODUCED,OR COPIED | SCALE:   | NTS                               | SHEET :          | 2 OF 3 |  |
|                                      |                                                                                    | DRAWING  | NUMBER                            |                  | ISSUE  |  |
| YOUR CONNECTION TO QUALITY & SERVICE | MANUFACTURE OR SALE OF APPARATUS                                                   | 3        | 42 Assembly                       |                  | 1      |  |