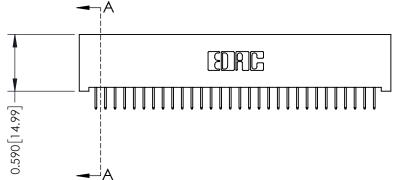

342 Assembly

THIS IS A C.A.D. GENERATED DRAWING DO NOT MAKE MANUAL REVISIONS TO MASTER. ISSUE NUMBER

ORIGINAL

1

| 342 / 392 Series Card Edge Connector |                                                                                    |          | ACAD REFERENCE NO. 342 ENG MASTER |                  |        |  |
|--------------------------------------|------------------------------------------------------------------------------------|----------|-----------------------------------|------------------|--------|--|
| Contact Bend Detail                  |                                                                                    | DRAWN:   | J.LEE                             | DATE: OCT. 06/09 |        |  |
|                                      |                                                                                    | CHECKED: |                                   | DATE:            |        |  |
| EDAC INC                             | TORONTO, ONTARIO ARE THE PROPERTY OF EDAC INCAND SHALL NOT BE REPRODUCED,OR COPIED | SCALE:   | NTS                               | SHEET :          | 2 OF 3 |  |
|                                      |                                                                                    | DRAWING  | NUMBER                            |                  | ISSUE  |  |
| YOUR CONNECTION TO QUALITY & SERVICE | MANUFACTURE OR SALE OF APPARATUS                                                   | 3        | 42 Assembly                       |                  | 1      |  |