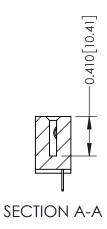

342 Assembly

THIS IS A C.A.D. GENERATED DRAWING DO NOT MAKE MANUAL REVISIONS TO MASTER. ISSUE NUMBER

ORIGINAL

1

| 342 / 392 Series Card Edge Connector |                                                                                    |          | ACAD REFERENCE NO. 342 ENG MASTER |                  |        |  |
|--------------------------------------|------------------------------------------------------------------------------------|----------|-----------------------------------|------------------|--------|--|
| Contact Bend Detail                  |                                                                                    | DRAWN:   | J.LEE                             | DATE: OCT. 06/09 |        |  |
|                                      |                                                                                    | CHECKED: |                                   | DATE:            |        |  |
| EDAC INC                             | TORONTO, ONTARIO ARE THE PROPERTY OF EDAC INCAND SHALL NOT BE REPRODUCED,OR COPIED | SCALE:   | NTS                               | SHEET :          | 2 OF 3 |  |
|                                      |                                                                                    | DRAWING  | NUMBER                            |                  | ISSUE  |  |
| YOUR CONNECTION TO QUALITY & SERVICE | MANUFACTURE OR SALE OF APPARATUS                                                   | 3        | 42 Assembly                       |                  | 1      |  |