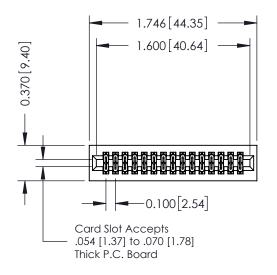

## See Accompanying Pages for:

- Contact Bend Details
- Mounting Options

| 342 / 392 Card Edge Connector<br>Part Number: 342-030-542-201 |                                                                                                                                                                           | ACAD REFERENCE NO. 342 ENG MASTER |             |         |           |  |
|---------------------------------------------------------------|---------------------------------------------------------------------------------------------------------------------------------------------------------------------------|-----------------------------------|-------------|---------|-----------|--|
|                                                               |                                                                                                                                                                           | DRAWN:                            | J.LEE       | DATE: O | CT. 06/09 |  |
|                                                               |                                                                                                                                                                           | CHECKED:                          |             | DATE:   |           |  |
|                                                               | THESE DRAWINGS AND SPECIFICATIONS                                                                                                                                         | SCALE:                            | NTS         | SHEET   | 1 OF 3    |  |
| CANADA                                                        | ARE THE PROPERTY OF EDAC INC.AND<br>SHALL NOT BE REPRODUCED, OR COPIED<br>OR USED AS THE BASIS FOR THE<br>MANUFACTURE OR SALE OF APPARATUS<br>WITHOUT WRITTEN PERMISSION. | DRAWING                           | NUMBER      |         | ISSUE     |  |
|                                                               |                                                                                                                                                                           | 3                                 | 42 Assembly |         | 1         |  |