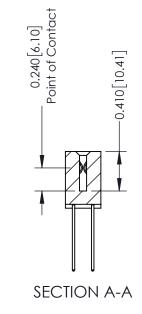

## Mounting Option 01-No Mounting Lugs

**Contact Detail** 

542-Wire Wrap .025 Sq.(0.64 Sq.) - Tail LG=.655(16.64) .100 [2.54] Contact Spacing x .200 [5.08] Row Spacing

THIS IS A C.A.D. GENERATED DRAWING

ISSUE NUMBER

THIS IS A C.A.D. GENERATED DRAWING DO NOT MAKE MANUAL REVISIONS TO MASTER. ISSUE NUMBER

ORIGINAL

1

| 342 / 392 Series Card Edge Connector<br>Contact Bend Detail |                                                                                                                                                                                                 | ACAD REFERENCE NO. 342 ENG MASTER |             |                  |        |  |
|-------------------------------------------------------------|-------------------------------------------------------------------------------------------------------------------------------------------------------------------------------------------------|-----------------------------------|-------------|------------------|--------|--|
|                                                             |                                                                                                                                                                                                 | DRAWN:                            | J.LEE       | DATE: OCT. 06/09 |        |  |
|                                                             |                                                                                                                                                                                                 | CHECKED:                          |             | DATE:            |        |  |
| TORONTO, ONTARIO                                            | THESE DRAWINGS AND SPECIFICATIONS ARE THE PROPERTY OF EDAC INC.,AND SHALL NOT BE REPRODUCED,OR COPIED OR USED AS THE BASIS FOR THE MANUFACTURE OR SALE OF APPARATUS WITHOUT WRITTEN PERMISSION. | SCALE:                            | NTS         | SHEET :          | 2 OF 3 |  |
|                                                             |                                                                                                                                                                                                 | DRAWING                           | NUMBER      |                  | ISSUE  |  |
| YOUR CONNECTION TO QUALITY & SERVICE                        |                                                                                                                                                                                                 | 3                                 | 42 Assembly |                  | 1      |  |