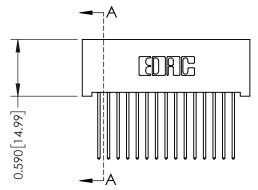

THIS IS A C.A.D. GENERATED DRAWING DO NOT MAKE MANUAL REVISIONS TO MASTER. ISSUE NUMBER

ORIGINAL

1

| 342 / 392 Series Card Edge Connector<br>Contact Bend Detail |                                                                                                                                                                                                 | ACAD REFERENCE NO. 342 ENG MASTER |             |                  |        |  |
|-------------------------------------------------------------|-------------------------------------------------------------------------------------------------------------------------------------------------------------------------------------------------|-----------------------------------|-------------|------------------|--------|--|
|                                                             |                                                                                                                                                                                                 | DRAWN:                            | J.LEE       | DATE: OCT. 06/09 |        |  |
|                                                             |                                                                                                                                                                                                 | CHECKED:                          |             | DATE:            |        |  |
| TORONTO, ONTARIO                                            | THESE DRAWINGS AND SPECIFICATIONS ARE THE PROPERTY OF EDAC INC.,AND SHALL NOT BE REPRODUCED,OR COPIED OR USED AS THE BASIS FOR THE MANUFACTURE OR SALE OF APPARATUS WITHOUT WRITTEN PERMISSION. | SCALE:                            | NTS         | SHEET :          | 2 OF 3 |  |
|                                                             |                                                                                                                                                                                                 | DRAWING                           | NUMBER      |                  | ISSUE  |  |
| YOUR CONNECTION TO QUALITY & SERVICE                        |                                                                                                                                                                                                 | 3                                 | 42 Assembly |                  | 1      |  |