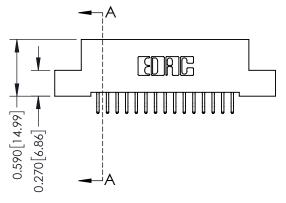

## **Mounting Option**

02-.128 (3.25) Wide Mounting Slots

## **See Accompanying Pages for:**

- **Contact Bend Details**
- **Mounting Options**

342 / 392 Card Edge Connector Part Number: 342-030-556-202

YOUR CONNECTION TO QUALITY & SERVICE

342 ENG MASTER J.LEE DATE: OCT. 06/09 SHEET 1 OF 3