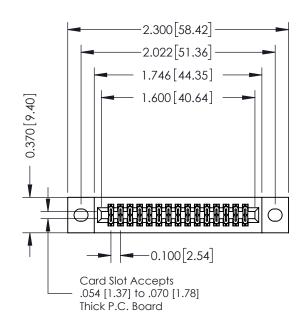

## **See Accompanying Pages for:**

- **Contact Bend Details**
- **Mounting Options**

342 / 392 Card Edge Connector Part Number: 342-030-556-202

YOUR CONNECTION TO QUALITY & SERVICE

342 ENG MASTER J.LEE DATE: OCT. 06/09 SHEET 1 OF 3

342 Assembly

THIS IS A C.A.D. GENERATED DRAWING DO NOT MAKE MANUAL REVISIONS TO MASTER. ISSUE NUMBER

ORIGINAL

1

| 342 / 392 Series Card Edge Connector<br>Contact Bend Detail |                                                                                                                                                                                                  | ACAD REFERENCE NO. 342 ENG MASTER |             |                  |        |
|-------------------------------------------------------------|--------------------------------------------------------------------------------------------------------------------------------------------------------------------------------------------------|-----------------------------------|-------------|------------------|--------|
|                                                             |                                                                                                                                                                                                  | DRAWN:                            | J.LEE       | DATE: OCT. 06/09 |        |
|                                                             |                                                                                                                                                                                                  | CHECKED:                          |             | DATE:            |        |
| TORONTO, ONTARIO                                            | THESE DRAWINGS AND SPECIFICATIONS ARE THE PROPERTY OF EDAC INC. AND SHALL NOT BE REPRODUCED, OR COPIED OR USED AS THE BASIS FOR THE MANUFACTURE OR SALE OF APPARATUS WITHOUT WRITTEN PERMISSION. | SCALE:                            | NTS         | SHEET :          | 2 OF 3 |
|                                                             |                                                                                                                                                                                                  | DRAWING                           | NUMBER      |                  | ISSUE  |
| YOUR CONNECTION TO QUALITY & SERVICE                        |                                                                                                                                                                                                  | 3                                 | 42 Assembly |                  | 1      |