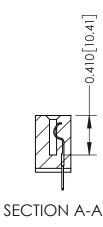

**Mounting Option** 

04-.156 (3.96) Dia. Mounting Holes

**Contact Detail** 

524-P.C. Tail .018 Sq.(0.46 Sq.) - Tail LG=.185(4.70) .100 [2.54] Contact Spacing x .200 [5.08] Row Spacing

THIS IS A C.A.D. GENERATED DRAWING DO NOT MAKE MANUAL REVISIONS TO MASTER

ISSUE NUMBER

ORIGINAL

1

| 342 / 392 Card Edge Connector<br>Mounting Options |                                                                                                                                                                                               | ACAD REFERENCE NO. 342 ENG MASTER |                         |        |  |  |
|---------------------------------------------------|-----------------------------------------------------------------------------------------------------------------------------------------------------------------------------------------------|-----------------------------------|-------------------------|--------|--|--|
|                                                   |                                                                                                                                                                                               | DRAWN: J.LEE                      | DATE: <b>OCT. 06/09</b> |        |  |  |
|                                                   |                                                                                                                                                                                               | CHECKED:                          | DATE:                   |        |  |  |
| TORONTO, ONTARIO                                  | THESE DRAWINGS AND SPECIFICATIONS ARE THE PROPERTY OF EDAC INCAND SHALL NOT BE REPRODUCED,OR COPIED OR USED AS THE BASIS FOR THE MANUFACTURE OR SALE OF APPARATUS WITHOUT WRITTEN PERMISSION. | SCALE: NTS                        | SHEET :                 | 3 OF 3 |  |  |
|                                                   |                                                                                                                                                                                               | DRAWING NUMBER                    | •                       | ISSUE  |  |  |
| YOUR CONNECTION TO QUALITY & SERVICE              |                                                                                                                                                                                               | 342 Assembly                      |                         | 1      |  |  |