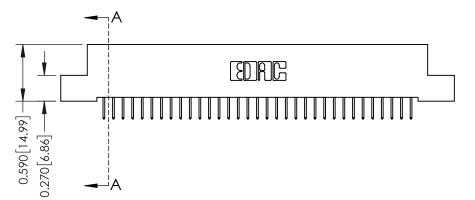

**Mounting Option** 

04-.156 (3.96) Dia. Mounting Holes

**Contact Detail** 

524-P.C. Tail .018 Sq.(0.46 Sq.) - Tail LG=.185(4.70) .100 [2.54] Contact Spacing x .200 [5.08] Row Spacing

THIS IS A C.A.D. GENERATED DRAWING DO NOT MAKE MANUAL REVISIONS TO MASTER

ISSUE NUMBER

ORIGINAL

1

| 342 / 392 Card Edge Connector<br>Mounting Options |                                                                                                                                                                                               | ACAD REFERENCE NO. 342 ENG MASTER |                         |        |  |  |
|---------------------------------------------------|-----------------------------------------------------------------------------------------------------------------------------------------------------------------------------------------------|-----------------------------------|-------------------------|--------|--|--|
|                                                   |                                                                                                                                                                                               | DRAWN: J.LEE                      | DATE: <b>OCT. 06/09</b> |        |  |  |
|                                                   |                                                                                                                                                                                               | CHECKED:                          | DATE:                   |        |  |  |
| TORONTO, ONTARIO                                  | THESE DRAWINGS AND SPECIFICATIONS ARE THE PROPERTY OF EDAC INCAND SHALL NOT BE REPRODUCED,OR COPIED OR USED AS THE BASIS FOR THE MANUFACTURE OR SALE OF APPARATUS WITHOUT WRITTEN PERMISSION. | SCALE: NTS                        | SHEET :                 | 3 OF 3 |  |  |
|                                                   |                                                                                                                                                                                               | DRAWING NUMBER                    | •                       | ISSUE  |  |  |
| YOUR CONNECTION TO QUALITY & SERVICE              |                                                                                                                                                                                               | 342 Assembly                      |                         | 1      |  |  |