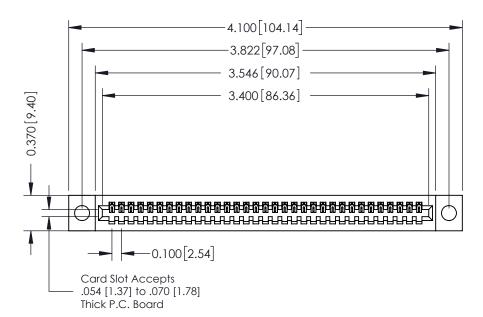

## **See Accompanying Pages for:**

- **Contact Bend Details**
- **Mounting Options**

342 / 392 Card Edge Connector Part Number: 342-033-524-104

YOUR CONNECTION TO QUALITY & SERVICE

CANADA

342 ENG MASTER J.LEE DATE: OCT. 06/09 SHEET 1 OF 3

342 Assembly

THIS IS A C.A.D. GENERATED DRAWING DO NOT MAKE MANUAL REVISIONS TO MASTER. ISSUE NUMBER

ORIGINAL

1

| 342 / 392 Series Card Edge Connector<br>Contact Bend Detail |                                                                                                                                                                                                  | ACAD REFERENCE NO. 342 ENG MASTER |             |                  |        |
|-------------------------------------------------------------|--------------------------------------------------------------------------------------------------------------------------------------------------------------------------------------------------|-----------------------------------|-------------|------------------|--------|
|                                                             |                                                                                                                                                                                                  | DRAWN:                            | J.LEE       | DATE: OCT. 06/09 |        |
|                                                             |                                                                                                                                                                                                  | CHECKED:                          |             | DATE:            |        |
| TORONTO, ONTARIO                                            | THESE DRAWINGS AND SPECIFICATIONS ARE THE PROPERTY OF EDAC INC. AND SHALL NOT BE REPRODUCED, OR COPIED OR USED AS THE BASIS FOR THE MANUFACTURE OR SALE OF APPARATUS WITHOUT WRITTEN PERMISSION. | SCALE:                            | NTS         | SHEET :          | 2 OF 3 |
|                                                             |                                                                                                                                                                                                  | DRAWING                           | NUMBER      |                  | ISSUE  |
| YOUR CONNECTION TO QUALITY & SERVICE                        |                                                                                                                                                                                                  | 3                                 | 42 Assembly |                  | 1      |