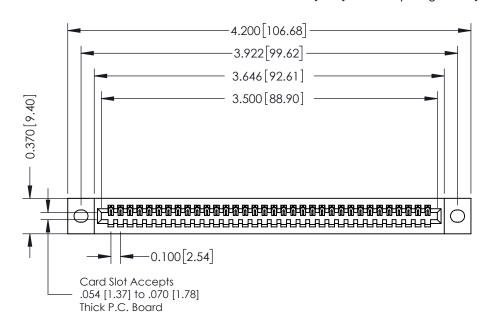

**Mounting Option** 

02-.128 (3.25) Wide Mounting Slots

**Contact Detail** 

520-P.C. Tail .030x.018(0.76x0.46) - Tail LG=.185(4.70) .100 [2.54] Contact Spacing x .200 [5.08] Row Spacing

**See Accompanying Pages for:** 

- **Contact Bend Details**
- **Mounting Options**

342 / 392 Card Edge Connector Part Number: 342-034-520-102

YOUR CONNECTION TO QUALITY & SERVICE

CANADA

342 ENG MASTER J.LEE DATE: OCT. 06/09 SHEET 1 OF 3

342 Assembly

THIS IS A C.A.D. GENERATED DRAWING DO NOT MAKE MANUAL REVISIONS TO MASTER. ISSUE NUMBER

ORIGINAL

1

| 342 / 392 Series Card Edge Connector<br>Contact Bend Detail |                                                                                                                                                                                                  | ACAD REFERENCE NO. 342 ENG MASTER |             |                  |        |
|-------------------------------------------------------------|--------------------------------------------------------------------------------------------------------------------------------------------------------------------------------------------------|-----------------------------------|-------------|------------------|--------|
|                                                             |                                                                                                                                                                                                  | DRAWN:                            | J.LEE       | DATE: OCT. 06/09 |        |
|                                                             |                                                                                                                                                                                                  | CHECKED:                          |             | DATE:            |        |
| TORONTO, ONTARIO                                            | THESE DRAWINGS AND SPECIFICATIONS ARE THE PROPERTY OF EDAC INC. AND SHALL NOT BE REPRODUCED, OR COPIED OR USED AS THE BASIS FOR THE MANUFACTURE OR SALE OF APPARATUS WITHOUT WRITTEN PERMISSION. | SCALE:                            | NTS         | SHEET :          | 2 OF 3 |
|                                                             |                                                                                                                                                                                                  | DRAWING                           | NUMBER      |                  | ISSUE  |
| YOUR CONNECTION TO QUALITY & SERVICE                        |                                                                                                                                                                                                  | 3                                 | 42 Assembly |                  | 1      |