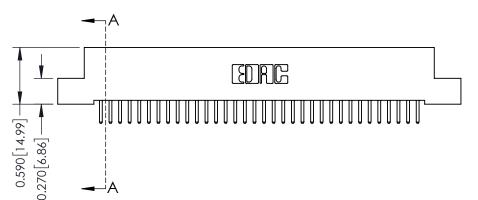

THIS IS A C.A.D. GENERATED DRAWING DO NOT MAKE MANUAL REVISIONS TO MASTER. ISSUE NUMBER

ORIGINAL

1

| 342 / 392 Series Card Edge Connector<br>Contact Bend Detail |                                                                                                                                                                                                  | ACAD REFERENCE NO. 342 ENG MASTER |             |                  |        |
|-------------------------------------------------------------|--------------------------------------------------------------------------------------------------------------------------------------------------------------------------------------------------|-----------------------------------|-------------|------------------|--------|
|                                                             |                                                                                                                                                                                                  | DRAWN:                            | J.LEE       | DATE: OCT. 06/09 |        |
|                                                             |                                                                                                                                                                                                  | CHECKED:                          |             | DATE:            |        |
| TORONTO, ONTARIO                                            | THESE DRAWINGS AND SPECIFICATIONS ARE THE PROPERTY OF EDAC INC. AND SHALL NOT BE REPRODUCED, OR COPIED OR USED AS THE BASIS FOR THE MANUFACTURE OR SALE OF APPARATUS WITHOUT WRITTEN PERMISSION. | SCALE:                            | NTS         | SHEET :          | 2 OF 3 |
|                                                             |                                                                                                                                                                                                  | DRAWING                           | NUMBER      |                  | ISSUE  |
| YOUR CONNECTION TO QUALITY & SERVICE                        |                                                                                                                                                                                                  | 3                                 | 42 Assembly |                  | 1      |