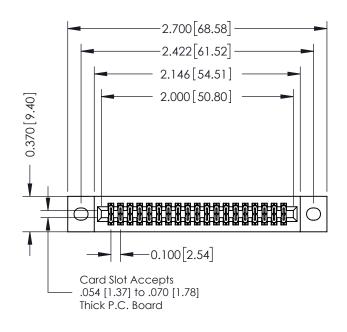

## **See Accompanying Pages for:**

- **Contact Bend Details**
- **Mounting Options**

| 342 / 392 Card Edge Connector |
|-------------------------------|
| Part Number: 342-038-556-202  |

342 ENG MASTER DATE: OCT. 06/09 J.LEE NTS SHEET 1 OF 3