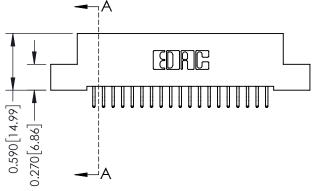

## **Contact Detail**

556-Extender Board Bend (Code 520 Contacts) .100 [2.54] Contact Spacing x .200 [5.08] Row Spacing

## 0.240 [6.10] Point of Contact 0.410[10.41] SECTION A-A