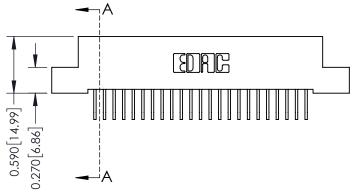

## **Mounting Option**

02-.128 (3.25) Wide Mounting Slots

## **Contact Detail**

558-90 Degree Bend (Code 541 Contacts) .100 [2.54] Contact Spacing x .200 [5.08] Row Spacing





## \_\_\_\_0.240[6.10] Point of Contact 0.410[10.41] **SECTION A-A**

## **See Accompanying Pages for:**

- **Contact Bend Details**
- **Mounting Options**

342 / 392 Card Edge Connector Part Number: 342-046-558-202

YOUR CONNECTION TO QUALITY & SERVICE

342 ENG MASTER J.LEE DATE: OCT. 06/09 SHEET 1 OF 3 NTS

342 Assembly

THIS IS A C.A.D. GENERATED DRAWING DO NOT MAKE MANUAL REVISIONS TO MASTER. ISSUE NUMBER

ORIGINAL

1



| 342 / 392 Series Card Edge Connector<br>Contact Bend Detail |                                                                                                                                                                                                  | ACAD REFERENCE NO. 342 ENG MASTER |             |                  |        |
|-------------------------------