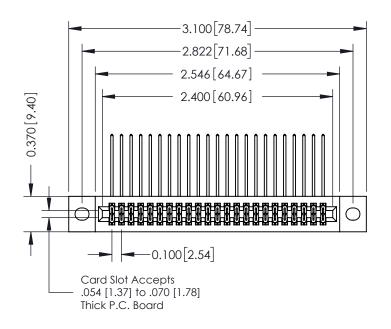

## **See Accompanying Pages for:**

- **Contact Bend Details**
- **Mounting Options**

342 / 392 Card Edge Connector Part Number: 342-046-558-202

YOUR CONNECTION TO QUALITY & SERVICE

342 ENG MASTER J.LEE DATE: OCT. 06/09 SHEET 1 OF 3 NTS