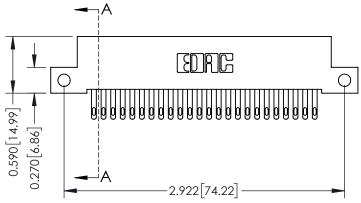

## **Contact Detail**

500-Wire Hole .050x.025(1.27x0.64) - Tail LG=.270(6.86) .100 [2.54] Contact Spacing x .200 [5.08] Row Spacing

## Point of Confact 0.410[10.41] **SECTION A-A**