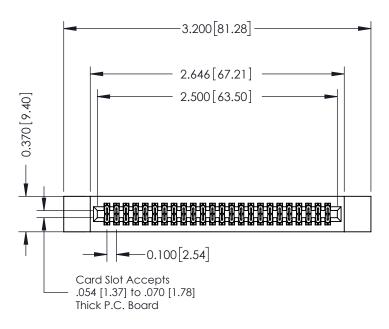

## **See Accompanying Pages for:**

- **Contact Bend Details**
- **Mounting Options**

342 / 392 Card Edge Connector Part Number: 342-048-500-212

YOUR CONNECTION TO QUALITY & SERVICE

342 ENG MASTER J.LEE DATE: OCT. 06/09 SHEET 1 OF 3