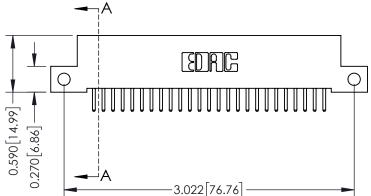

342 / 392 Card Edge Connector Part Number: 342-050-520-212

YOUR CONNECTION TO QUALITY & SERVICE

J.LEE DATE: OCT. 06/09 SHEET 1 OF 3 342 Assembly

342 ENG MASTER

**See Accompanying Pages for:** 

- **Contact Bend Details**
- **Mounting Options**

THIS IS A C.A.D. GENERATED DRAWING DO NOT MAKE MANUAL REVISIONS TO MASTER. ISSUE NUMBER

ORIGINAL

1

| 342 / 392 Series Card Edge Connector<br>Contact Bend Detail |                                                                                                                                                                                                  | ACAD REFERENCE NO. 342 ENG MASTER |             |                  |        |
|-------------------------------------------------------------|--------------------------------------------------------------------------------------------------------------------------------------------------------------------------------------------------|-----------------------------------|-------------|------------------|--------|
|                                                             |                                                                                                                                                                                                  | DRAWN:                            | J.LEE       | DATE: OCT. 06/09 |        |
|                                                             |                                                                                                                                                                                                  | CHECKED:                          |             | DATE:            |        |
| TORONTO, ONTARIO                                            | THESE DRAWINGS AND SPECIFICATIONS ARE THE PROPERTY OF EDAC INC. AND SHALL NOT BE REPRODUCED, OR COPIED OR USED AS THE BASIS FOR THE MANUFACTURE OR SALE OF APPARATUS WITHOUT WRITTEN PERMISSION. | SCALE:                            | NTS         | SHEET :          | 2 OF 3 |
|                                                             |                                                                                                                                                                                                  | DRAWING                           | NUMBER      |                  | ISSUE  |
| YOUR CONNECTION TO QUALITY & SERVICE                        |                                                                                                                                                                                                  | 3                                 | 42 Assembly |                  | 1      |