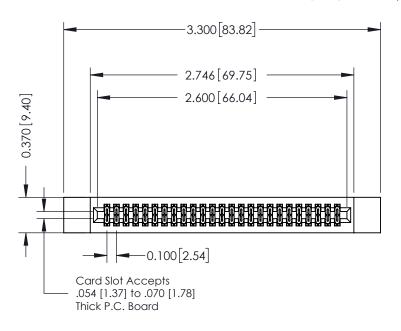

**Mounting Option** 

12-.128 (3.25) Dia. Side Mounting Holes

**Contact Detail** 

520-P.C. Tail .030x.018(0.76x0.46) - Tail LG=.185(4.70) .100 [2.54] Contact Spacing x .200 [5.08] Row Spacing

0.410[10.41] SECTION A-A

342 / 392 Card Edge Connector Part Number: 342-050-520-212

YOUR CONNECTION TO QUALITY & SERVICE

J.LEE DATE: OCT. 06/09 SHEET 1 OF 3 342 Assembly

342 ENG MASTER

**See Accompanying Pages for:** 

- **Contact Bend Details**
- **Mounting Options**