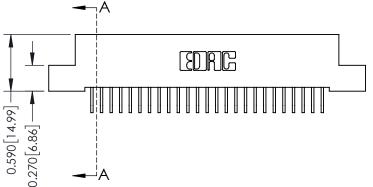

## **See Accompanying Pages for:**

- **Contact Bend Details**
- **Mounting Options**

342 / 392 Card Edge Connector Part Number: 342-050-559-204

YOUR CONNECTION TO QUALITY & SERVICE

342 ENG MASTER J.LEE DATE: OCT. 06/09 SHEET 1 OF 3

342 Assembly

THIS IS A C.A.D. GENERATED DRAWING DO NOT MAKE MANUAL REVISIONS TO MASTER. ISSUE NUMBER

ORIGINAL

1

| 342 / 392 Series Card Edge Connector<br>Contact Bend Detail |                                                                                                                                                                                                  | ACAD REFERENCE NO. 342 ENG MASTER |             |                  |        |
|-------------------------------------------------------------|--------------------------------------------------------------------------------------------------------------------------------------------------------------------------------------------------|-----------------------------------|-------------|------------------|--------|
|                                                             |                                                                                                                                                                                                  | DRAWN:                            | J.LEE       | DATE: OCT. 06/09 |        |
|                                                             |                                                                                                                                                                                                  | CHECKED:                          |             | DATE:            |        |
| TORONTO, ONTARIO                                            | THESE DRAWINGS AND SPECIFICATIONS ARE THE PROPERTY OF EDAC INC. AND SHALL NOT BE REPRODUCED, OR COPIED OR USED AS THE BASIS FOR THE MANUFACTURE OR SALE OF APPARATUS WITHOUT WRITTEN PERMISSION. | SCALE:                            | NTS         | SHEET :          | 2 OF 3 |
|                                                             |                                                                                                                                                                                                  | DRAWING                           | NUMBER      |                  | ISSUE  |
| YOUR CONNECTION TO QUALITY & SERVICE                        |                                                                                                                                                                                                  | 3                                 | 42 Assembly |                  | 1      |