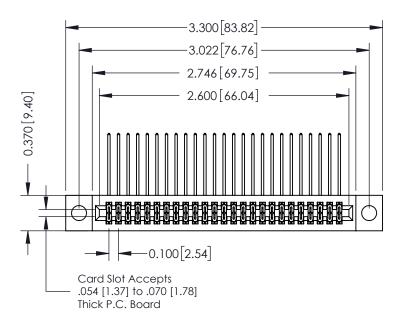

## **See Accompanying Pages for:**

- **Contact Bend Details**
- **Mounting Options**

342 / 392 Card Edge Connector Part Number: 342-050-559-204

YOUR CONNECTION TO QUALITY & SERVICE

342 ENG MASTER J.LEE DATE: OCT. 06/09 SHEET 1 OF 3

342 Assembly

THIS IS A C.A.D. GENERATED DRAWING DO NOT MAKE MANUAL REVISIONS TO MASTER. ISSUE NUMBER

ORIGINAL

1

| 342 / 392 Series Card Edge Connector<br>Contact Bend Detail |                                                                                                                                                                                                  | ACAD REFERENCE NO. 342 ENG MASTER |             |                  |        |
|-------------------------------------------------------------|--------------------------------------------------------------------------------------------------------------------------------------------------------------------------------------------------|-----------------------------------|-------------|------------------|--------|
|                                                             |                                                                                                                                                                                                  | DRAWN:                            | J.LEE       | DATE: OCT. 06/09 |        |
|                                                             |                                                                                                                                                                                                  | CHECKED:                          |             | DATE:            |        |
| TORONTO, ONTARIO                                            | THESE DRAWINGS AND SPECIFICATIONS ARE THE PROPERTY OF EDAC INC. AND SHALL NOT BE REPRODUCED, OR COPIED OR USED AS THE BASIS FOR THE MANUFACTURE OR SALE OF APPARATUS WITHOUT WRITTEN PERMISSION. | SCALE:                            | NTS         | SHEET :          | 2 OF 3 |
|                                                             |                                                                                                                                                                                                  | DRAWING                           | NUMBER      |                  | ISSUE  |
| YOUR CONNECTION TO QUALITY & SERVICE                        |                                                                                                                                                                                                  | 3                                 | 42 Assembly |                  | 1      |