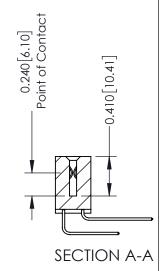

**Mounting Option** 

04-.156 (3.96) Dia. Mounting Holes

**Contact Detail** 

559-90 Degree Bend (Code 541 Contacts) .100 [2.54] Contact Spacing x .200 [5.08] Row Spacing

342 Assembly

THIS IS A C.A.D. GENERATED DRAWING DO NOT MAKE MANUAL REVISIONS TO MASTER. ISSUE NUMBER

ORIGINAL

1

| 342 / 392 Series Card Edge Connector<br>Contact Bend Detail |                                                                                                                                                                                                  | ACAD REFERENCE NO. 342 ENG MASTER |             |                  |        |
|-------------------------------------------------------------|--------------------------------------------------------------------------------------------------------------------------------------------------------------------------------------------------|-----------------------------------|-------------|------------------|--------|
|                                                             |                                                                                                                                                                                                  | DRAWN:                            | J.LEE       | DATE: OCT. 06/09 |        |
|                                                             |                                                                                                                                                                                                  | CHECKED:                          |             | DATE:            |        |
| TORONTO, ONTARIO                                            | THESE DRAWINGS AND SPECIFICATIONS ARE THE PROPERTY OF EDAC INC. AND SHALL NOT BE REPRODUCED, OR COPIED OR USED AS THE BASIS FOR THE MANUFACTURE OR SALE OF APPARATUS WITHOUT WRITTEN PERMISSION. | SCALE:                            | NTS         | SHEET :          | 2 OF 3 |
|                                                             |                                                                                                                                                                                                  | DRAWING                           | NUMBER      |                  | ISSUE  |
| YOUR CONNECTION TO QUALITY & SERVICE                        |                                                                                                                                                                                                  | 3                                 | 42 Assembly |                  | 1      |