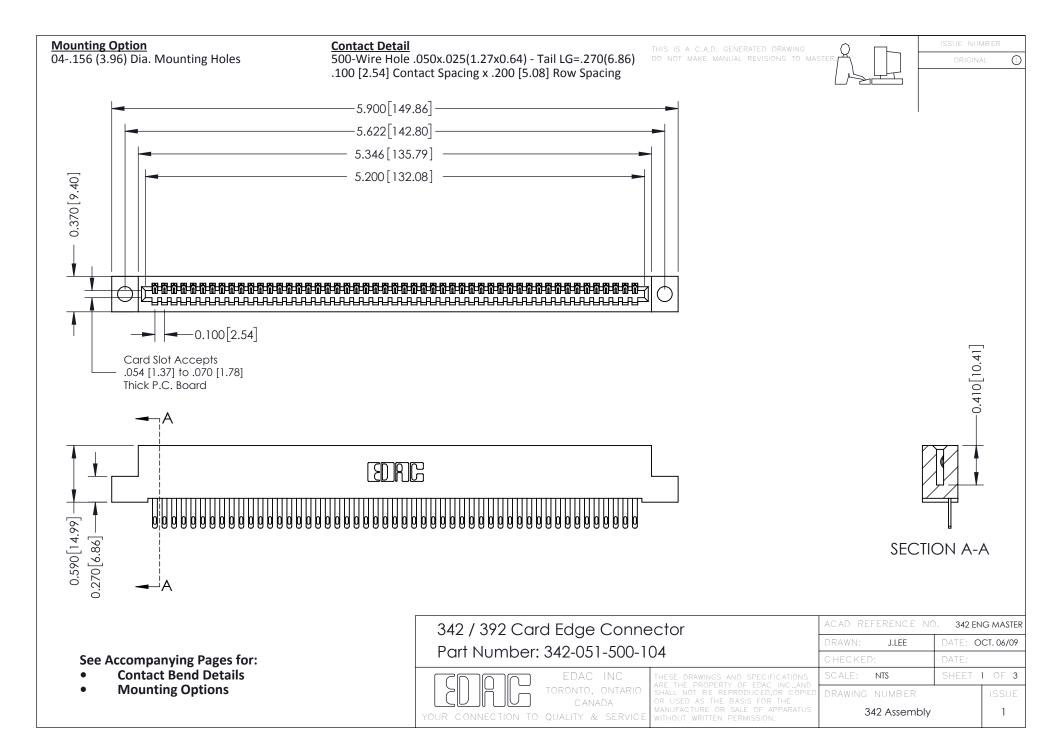

THIS IS A C.A.D. GENERATED DRAWING DO NOT MAKE MANUAL REVISIONS TO MASTER. ISSUE NUMBER

ORIGINAL

1



| 342 / 392 Series Card Edge Connector<br>Contact Bend Detail |                                                                                                                                                                                                  | ACAD REFERENCE NO. 342 ENG MASTER |             |                  |        |
|-------------------------------------------------------------|--------------------------------------------------------------------------------------------------------------------------------------------------------------------------------------------------|-----------------------------------|-------------|------------------|--------|
|