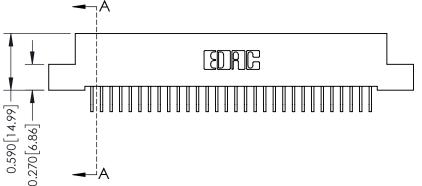

342 ENG MASTER J.LEE DATE: OCT. 06/09 NTS SHEET 1 OF 3

342 Assembly

THIS IS A C.A.D. GENERATED DRAWING DO NOT MAKE MANUAL REVISIONS TO MASTER. ISSUE NUMBER

ORIGINAL

1

| 342 / 392 Series Card Edge Connector<br>Contact Bend Detail |                                                                                                                                              | ACAD REFERENCE NO. 342 ENG MASTER |             |          |          |
|-------------------------------------------------------------|----------------------------------------------------------------------------------------------------------------------------------------------|-----------------------------------|-------------|----------|----------|
|                                                             |                                                                                                                                              | DRAWN:                            | J.LEE       | DATE: OC | T. 06/09 |
|                                                             |                                                                                                                                              | CHECKED:                          |             | DATE:    |          |
| EDAC INC                                                    | ARE THE PROPERTY OF EDAC INC.,AND —<br>SHALL NOT BE REPRODUCED,OR COPIED<br>OR USED AS THE BASIS FOR THE<br>MANUFACTURE OR SALE OF APPARATUS | SCALE:                            | NTS         | SHEET :  | 2 OF 3   |
| TORONTO, ONTARIO                                            |                                                                                                                                              | DRAWING                           | NUMBER      |          | ISSUE    |
| YOUR CONNECTION TO QUALITY & SERVICE                        |                                                                                                                                              | 3                                 | 42 Assembly |          | 1        |