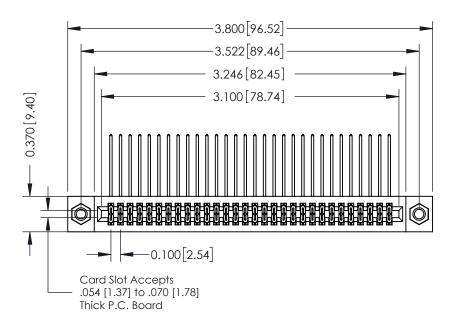

## **See Accompanying Pages for:**

- **Contact Bend Details**
- **Mounting Options**

| 342 / 392 Card Edge Connector |
|-------------------------------|
| Part Number: 342-060-559-207  |

YOUR CONNECTION TO QUALITY & SERVICE

342 ENG MASTER J.LEE DATE: OCT. 06/09 NTS SHEET 1 OF 3

342 Assembly

THIS IS A C.A.D. GENERATED DRAWING DO NOT MAKE MANUAL REVISIONS TO MASTER. ISSUE NUMBER

ORIGINAL

1

| 342 / 392 Series Card Edge Connector<br>Contact Bend Detail |                                                                                                                                              | ACAD REFERENCE NO. 342 ENG MASTER |             |          |          |
|-------------------------------------------------------------|----------------------------------------------------------------------------------------------------------------------------------------------|-----------------------------------|-------------|----------|----------|
|                                                             |                                                                                                                                              | DRAWN:                            | J.LEE       | DATE: OC | T. 06/09 |
|                                                             |                                                                                                                                              | CHECKED:                          |             | DATE:    |          |
| EDAC INC                                                    | ARE THE PROPERTY OF EDAC INC.,AND —<br>SHALL NOT BE REPRODUCED,OR COPIED<br>OR USED AS THE BASIS FOR THE<br>MANUFACTURE OR SALE OF APPARATUS | SCALE:                            | NTS         | SHEET :  | 2 OF 3   |
| TORONTO, ONTARIO                                            |                                                                                                                                              | DRAWING                           | NUMBER      |          | ISSUE    |
| YOUR CONNECTION TO QUALITY & SERVICE                        |                                                                                                                                              | 3                                 | 42 Assembly |          | 1        |