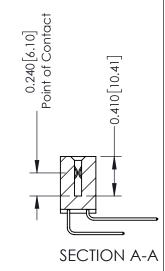

## **Mounting Option** 07-M3-0.5 Metric Threaded Inserts

**Contact Detail** 

559-90 Degree Bend (Code 541 Contacts) .100 [2.54] Contact Spacing x .200 [5.08] Row Spacing

342 ENG MASTER J.LEE DATE: OCT. 06/09 NTS SHEET 1 OF 3

342 Assembly

THIS IS A C.A.D. GENERATED DRAWING DO NOT MAKE MANUAL REVISIONS TO MASTER. ISSUE NUMBER

ORIGINAL

1

| 342 / 392 Series Card Edge Connector<br>Contact Bend Detail |                                                                                                                                              | ACAD REFERENCE NO. 342 ENG MASTER |             |          |          |
|-------------------------------------------------------------|----------------------------------------------------------------------------------------------------------------------------------------------|-----------------------------------|-------------|----------|----------|
|                                                             |                                                                                                                                              | DRAWN:                            | J.LEE       | DATE: OC | T. 06/09 |
|                                                             |                                                                                                                                              | CHECKED:                          |             | DATE:    |          |
| EDAC INC                                                    | ARE THE PROPERTY OF EDAC INC.,AND —<br>SHALL NOT BE REPRODUCED,OR COPIED<br>OR USED AS THE BASIS FOR THE<br>MANUFACTURE OR SALE OF APPARATUS | SCALE:                            | NTS         | SHEET :  | 2 OF 3   |
| TORONTO, ONTARIO                                            |                                                                                                                                              | DRAWING                           | NUMBER      |          | ISSUE    |
| YOUR CONNECTION TO QUALITY & SERVICE                        |                                                                                                                                              | 3                                 | 42 Assembly |          | 1        |