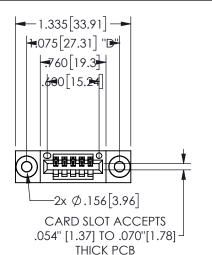

THIS IS A C.A.D. GENERATED DRAWING DO NOT MAKE MANUAL REVISIONS TO MASTER.

ISSUE NUMBER

ORIGINAL

1

<u>Contact Dimensions:</u>
521-P.C. Tail .025 Sq.(0.64 Sq.) - Tail LG=.150(3.81)
.100 (2.54) Contact Spacing x .200 (5.08) Row Spacing

.160 4.06 .330[8.38] POINT OF CARD SLOT CONTACT

## **SECTION A-A**

345/395 SERIES CARD EDGE CONNECTOR PART NUMBER: 345-005-521-603

**EDAC INC** TORONTO, ONTARIO CANADA

THESE DRAWINGS AND SPECIFICATIONS ARE THE PROPERTY OF EDAC INC., AND SHALL NOT BE REPRODUCED, OR COPIED OR USED AS THE BASIS FOR THE MANUFACTURE OR SALE OF APPARATUS WITHOUT WRITTEN PERMISSION.