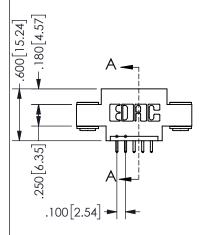

## **SECTION A-A**

345/395 SERIES CARD EDGE CONNECTOR PART NUMBER: 345-005-521-603

**EDAC INC** TORONTO, ONTARIO CANADA

THESE DRAWINGS AND SPECIFICATIONS ARE THE PROPERTY OF EDAC INC., AND SHALL NOT BE REPRODUCED, OR COPIED OR USED AS THE BASIS FOR THE MANUFACTURE OR SALE OF APPARATUS WITHOUT WRITTEN PERMISSION.