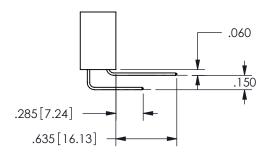

THIS IS A C.A.D. GENERATED DRAWING DO NOT MAKE MANUAL REVISIONS TO MASTER.

ISSUE NUMBER

ORIGINAL

1

<u>Contact Dimensions:</u>
521-P.C. Tail .025 Sq.(0.64 Sq.) - Tail LG=.150(3.81)
.100 (2.54) Contact Spacing x .200 (5.08) Row Spacing

.160 4.06 .330[8.38] POINT OF CARD SLOT CONTACT