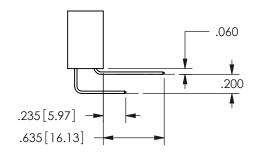

THIS IS A C.A.D. GENERATED DRAWING DO NOT MAKE MANUAL REVISIONS TO MASTER.

ISSUE NUMBER

ORIGINAL

1

<u>Contact Dimensions:</u>
521-P.C. Tail .025 Sq.(0.64 Sq.) - Tail LG=.150(3.81)
.100 (2.54) Contact Spacing x .200 (5.08) Row Spacing