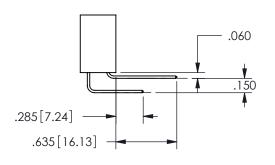

THIS IS A C.A.D. GENERATED DRAWING DO NOT MAKE MANUAL REVISIONS TO MASTER.

ISSUE NUMBER

ORIGINAL

1

<u>Contact Dimensions:</u>
540-Wire Wrap .025 Sq.(0.64 Sq.) - Tail LG=.560(14.22)
.100 (2.54) Contact Spacing x .200 (5.08) Row Spacing

SECTION A\_A

ISSUE NUMBER ORIGINAL

1

**Contact Code 558** 

Contact Code 559

Contact Code 560

INSULATOR MATERIAL: THERMOPLASTIC POLYESTER, UL 94V-0 DAP MATERIAL AVAILABLE UPON REQUEST

CONTACT MATERIAL; COPPER ALLOY CONTACT PLATING: GOLD ON THE MATING AREA, TIN PLATING ON THE CONTACT TAILS, NICKEL UNDERPLATE