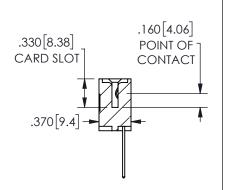

SECTION A\_A

ISSUE NUMBER ORIGINAL

1

**Contact Code 558** 

Contact Code 559

Contact Code 560

INSULATOR MATERIAL: THERMOPLASTIC POLYESTER, UL 94V-0 DAP MATERIAL AVAILABLE UPON REQUEST

CONTACT MATERIAL; COPPER ALLOY CONTACT PLATING: GOLD ON THE MATING AREA, TIN PLATING ON THE CONTACT TAILS, NICKEL UNDERPLATE