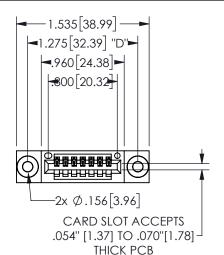

345/395 SERIES CARD EDGE CONNECTOR PART NUMBER: 345-007-540-603

EDAC INC TORONTO, ONTARIO CANADA

YOUR CONNECTION TO QUALITY & SERVICE

THESE DRAWINGS AND SPECIFICATIONS ARE THE PROPERTY OF EDAC INC.,AND SHALL NOT BE REPRODUCED, OR COPIED OR USED AS THE BASIS FOR THE MANUFACTURE OR SALE OF APPARATUS WITHOUT WRITTEN PERMISSION.