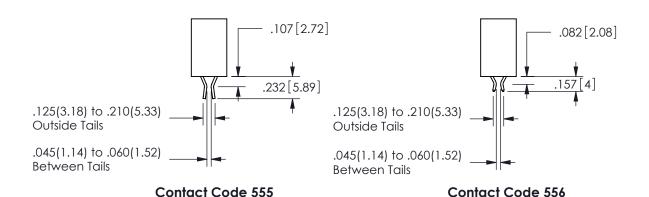

SECTION A\_A

ISSUE NUMBER ORIGINAL

1

**Contact Code 558** 

Contact Code 559

Contact Code 560

INSULATOR MATERIAL: THERMOPLASTIC POLYESTER, UL 94V-0 DAP MATERIAL AVAILABLE UPON REQUEST

CONTACT MATERIAL; COPPER ALLOY CONTACT PLATING: GOLD ON THE MATING AREA, TIN PLATING ON THE CONTACT TAILS, NICKEL UNDERPLATE

## 345/395 SERIES CARD EDGE CONNECTOR CONTACT CODE 555,556,558,559,560 DIMENSIONS

YOUR CONNECTION TO QUALITY & SERVICE

**EDAC INC** TORONTO, ONTARIO CANADA

THESE DRAWINGS AND SPECIFICATIONS ARE THE PROPERTY OF EDAC INC.,AND SHALL NOT BE REPRODUCED, OR COPIED OR USED AS THE BASIS FOR THE MANUFACTURE OR SALE OF APPARATUS WITHOUT WRITTEN PERMISSION.