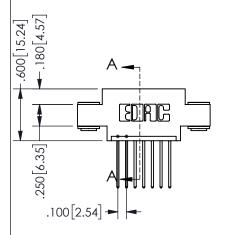

345/395 SERIES CARD EDGE CONNECTOR PART NUMBER: 345-007-540-603

EDAC INC TORONTO, ONTARIO CANADA

YOUR CONNECTION TO QUALITY & SERVICE

THESE DRAWINGS AND SPECIFICATIONS ARE THE PROPERTY OF EDAC INC.,AND SHALL NOT BE REPRODUCED, OR COPIED OR USED AS THE BASIS FOR THE MANUFACTURE OR SALE OF APPARATUS WITHOUT WRITTEN PERMISSION.