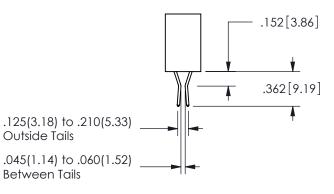

SECTION A\_A

ISSUE NUMBER ORIGINAL

1

**Contact Code 558** 

Contact Code 559

Contact Code 560

INSULATOR MATERIAL: THERMOPLASTIC POLYESTER, UL 94V-0 DAP MATERIAL AVAILABLE UPON REQUEST

CONTACT MATERIAL; COPPER ALLOY CONTACT PLATING: GOLD ON THE MATING AREA, TIN PLATING ON THE CONTACT TAILS, NICKEL UNDERPLATE

## 345/395 SERIES CARD EDGE CONNECTOR CONTACT CODE 555,556,558,559,560 DIMENSIONS

YOUR CONNECTION TO QUALITY & SERVICE

**EDAC INC** TORONTO, ONTARIO CANADA

THESE DRAWINGS AND SPECIFICATIONS ARE THE PROPERTY OF EDAC INC.,AND SHALL NOT BE REPRODUCED, OR COPIED OR USED AS THE BASIS FOR THE MANUFACTURE OR SALE OF APPARATUS WITHOUT WRITTEN PERMISSION.